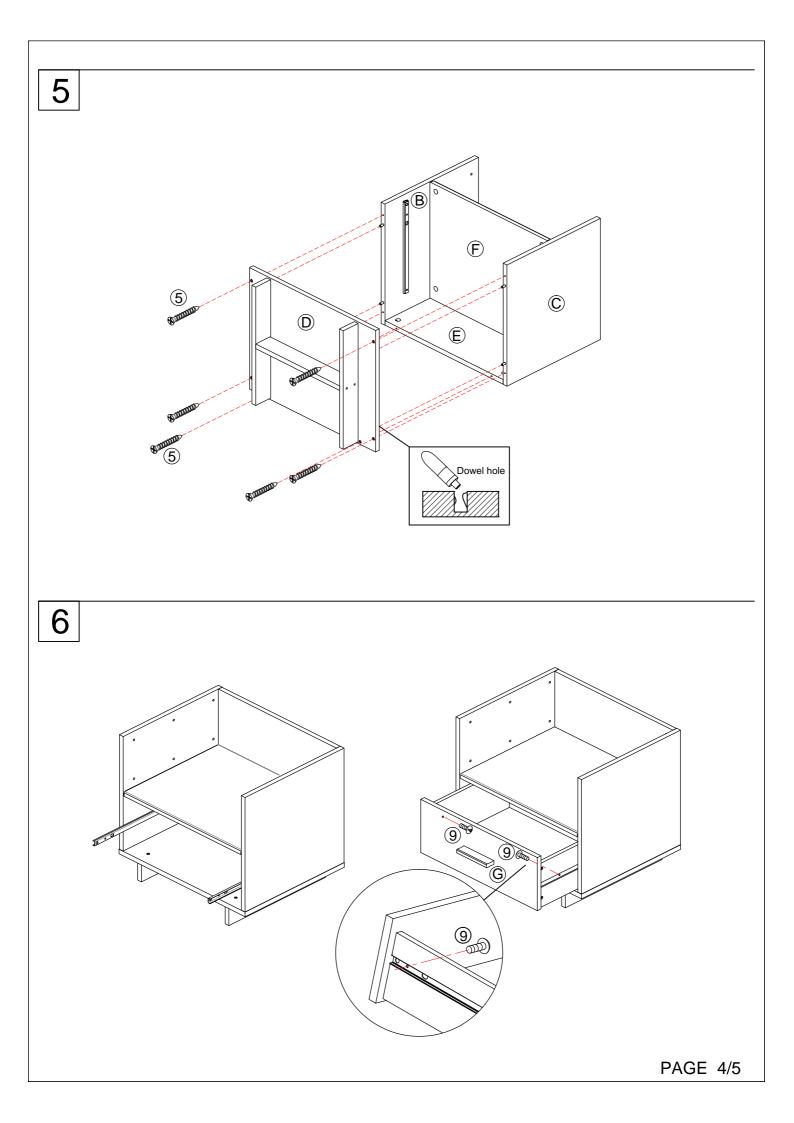

| COMPONENT PARTS |                                        |            |
|-----------------|----------------------------------------|------------|
| DESCRIPTION     | PART NAME                              | Q' TY(PCS) |
| Â               | Glass                                  | 1          |
| B               | Left Side Panel                        | 1          |
| Ô               | Right Side Panel                       | 1          |
| D               | Bottom Panel                           | 1          |
| Ē               | Back Panel                             | 1          |
| Ē               | Fix Shelf Panel                        | 1          |
| G               | Drawer Panel                           | 1          |
| Ĥ               | Drawer Front Panel                     | 1          |
|                 | Drawer Back Panel                      | 1          |
| J               | Drawer Left Side Panel                 | 1          |
| K               | Drawer Right Side Panel                | 1          |
| Ĺ               | Drawer Bottom Panel                    | 1          |
| M               | Small Right/Left Side Panel Side Panel | 2          |
| N               | Foot Panel                             | 2          |
| 0               | Lower Rail                             | 1          |

## HARDWARES REQUIRED

| 1         | Minifix 7*20.5(10)mm - 8 PCS |
|-----------|------------------------------|
| 2         | Cam 15*12mm - 8 PCS          |
| 3         | Wood Dowel 6*25mm - 4 PCS    |
| ④         | Wood Dowel 6*20mm - 12 PCS   |
| 5 🗁       | Screw 4.2*38mm - 16 PCS      |
| ⑥ ▷•••••• | Screw 4.2*32mm - 8 PCS       |
| 7         | Screw 4*25mm - 2 PCS         |
| 8 (       | Screw 4*20mm - 2 PCS         |
| 9 (       | Screw 4*12mm - 2 PCS         |
| 10 💊      | Handle - 1 PC                |
|           | Glue - 1 PC                  |