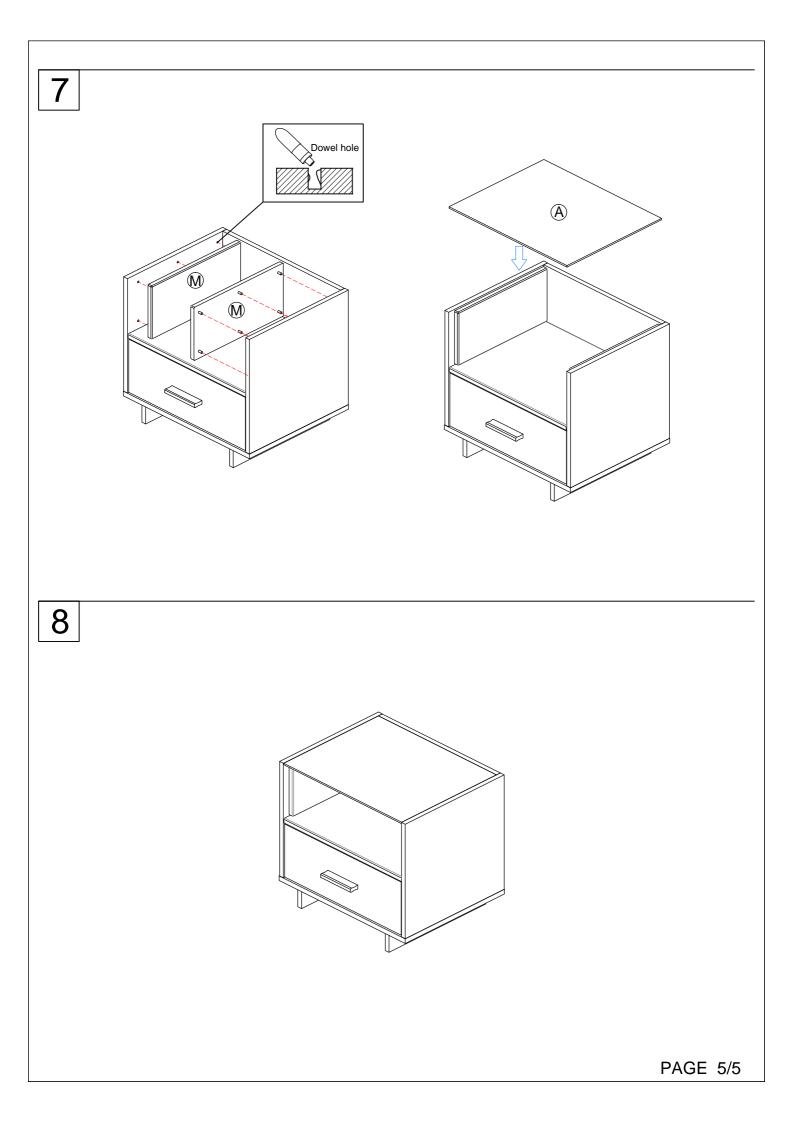

| COMPONENT PARTS |                                        |            |
|-----------------|----------------------------------------|------------|
| DESCRIPTION     | PART NAME                              | Q' TY(PCS) |
| Â               | Glass                                  | 1          |
| B               | Left Side Panel                        | 1          |
| Ô               | Right Side Panel                       | 1          |
| D               | Bottom Panel                           | 1          |
| Ē               | Back Panel                             | 1          |
| Ē               | Fix Shelf Panel                        | 1          |
| G               | Drawer Panel                           | 1          |
| Ĥ               | Drawer Front Panel                     | 1          |
|                 | Drawer Back Panel                      | 1          |
| J               | Drawer Left Side Panel                 | 1          |
| K               | Drawer Right Side Panel                | 1          |
| Ĺ               | Drawer Bottom Panel                    | 1          |
| M               | Small Right/Left Side Panel Side Panel | 2          |
| N               | Foot Panel                             | 2          |
| 0               | Lower Rail                             | 1          |