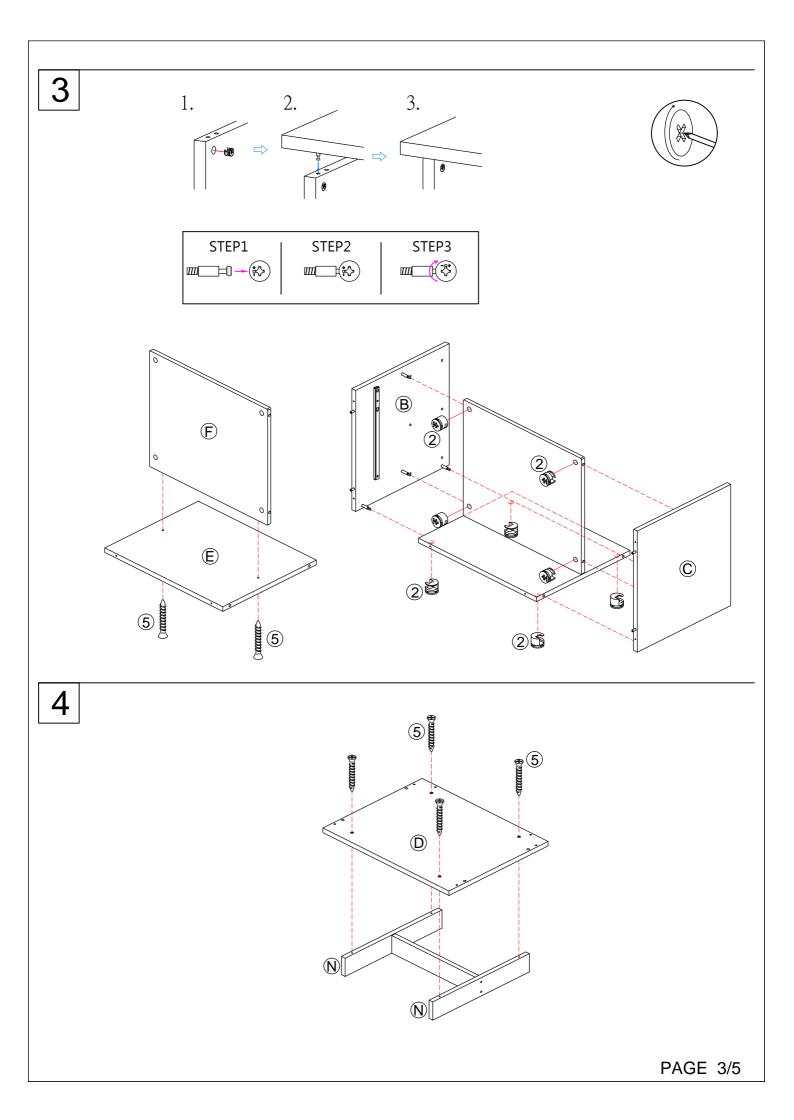

| COMPONENT PARTS |                                        |            |
|-----------------|----------------------------------------|------------|
| DESCRIPTION     | PART NAME                              | Q' TY(PCS) |
| Â               | Glass                                  | 1          |
| B               | Left Side Panel                        | 1          |
| Ô               | Right Side Panel                       | 1          |
| D               | Bottom Panel                           | 1          |
| Ē               | Back Panel                             | 1          |
| Ē               | Fix Shelf Panel                        | 1          |
| G               | Drawer Panel                           | 1          |
| Ĥ               | Drawer Front Panel                     | 1          |
|                 | Drawer Back Panel                      | 1          |
| J               | Drawer Left Side Panel                 | 1          |
| K               | Drawer Right Side Panel                | 1          |
| Ĺ               | Drawer Bottom Panel                    | 1          |
| M               | Small Right/Left Side Panel Side Panel | 2          |
| N               | Foot Panel                             | 2          |
| 0               | Lower Rail                             | 1          |

## HARDWARES REQUIRED

| 1         | Minifix 7*20.5(10)mm - 8 PCS |
|-----------|------------------------------|
| 2         | Cam 15*12mm - 8 PCS          |
| 3         | Wood Dowel 6*25mm - 4 PCS    |
| ④         | Wood Dowel 6*20mm - 12 PCS   |
| 5 🗁       | Screw 4.2*38mm - 16 PCS      |
| ⑥ ▷•••••• | Screw 4.2*32mm - 8 PCS       |
| 7         | Screw 4*25mm - 2 PCS         |
| 8 (       | Screw 4*20mm - 2 PCS         |
| 9 (       | Screw 4*12mm - 2 PCS         |
| 10 💊      | Handle - 1 PC                |
|           | Glue - 1 PC                  |