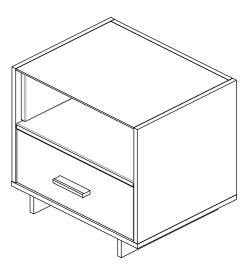

| COMPONENT PARTS |                                        |            |
|-----------------|----------------------------------------|------------|
| DESCRIPTION     | PART NAME                              | Q' TY(PCS) |
| Â               | Glass                                  | 1          |
| B               | Left Side Panel                        | 1          |
| Ô               | Right Side Panel                       | 1          |
| D               | Bottom Panel                           | 1          |
| Ē               | Back Panel                             | 1          |
| Ē               | Fix Shelf Panel                        | 1          |
| G               | Drawer Panel                           | 1          |
| Ĥ               | Drawer Front Panel                     | 1          |
|                 | Drawer Back Panel                      | 1          |
| J               | Drawer Left Side Panel                 | 1          |
| K               | Drawer Right Side Panel                | 1          |
| Ĺ               | Drawer Bottom Panel                    | 1          |
| M               | Small Right/Left Side Panel Side Panel | 2          |
| N               | Foot Panel                             | 2          |
| 0               | Lower Rail                             | 1          |