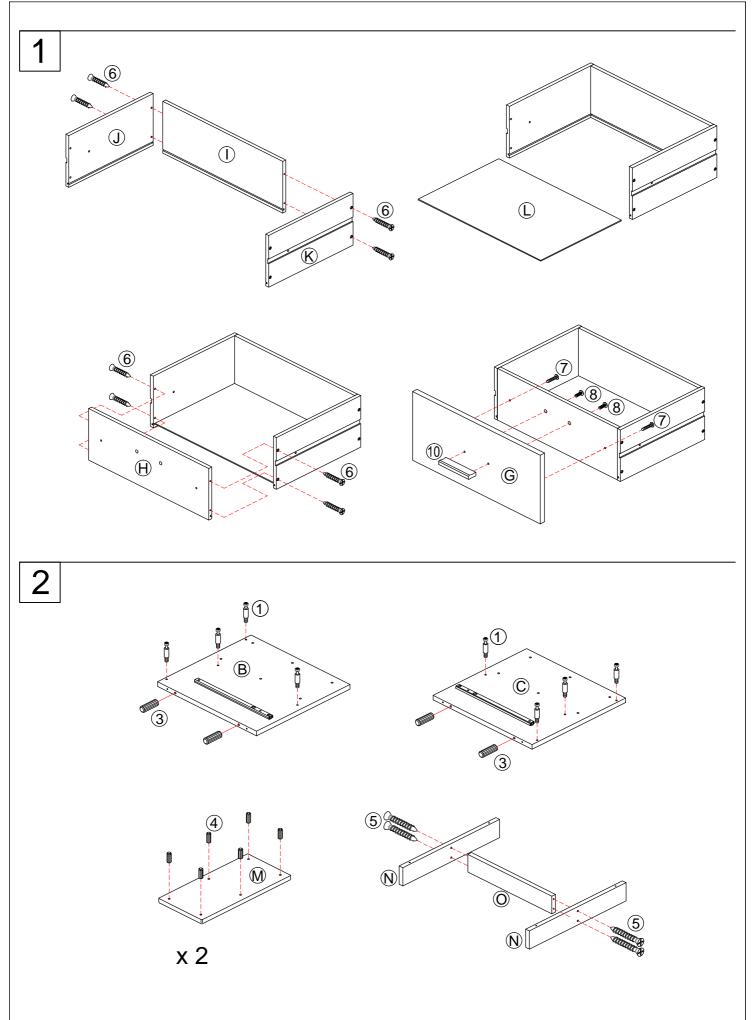

| COMPONENT PARTS |                                        |            |
|-----------------|----------------------------------------|------------|
| DESCRIPTION     | PART NAME                              | Q' TY(PCS) |
| Â               | Glass                                  | 1          |
| B               | Left Side Panel                        | 1          |
| Ô               | Right Side Panel                       | 1          |
| D               | Bottom Panel                           | 1          |
| Ē               | Back Panel                             | 1          |
| Ē               | Fix Shelf Panel                        | 1          |
| G               | Drawer Panel                           | 1          |
| Ĥ               | Drawer Front Panel                     | 1          |
|                 | Drawer Back Panel                      | 1          |
| J               | Drawer Left Side Panel                 | 1          |
| K               | Drawer Right Side Panel                | 1          |
| Ĺ               | Drawer Bottom Panel                    | 1          |
| M               | Small Right/Left Side Panel Side Panel | 2          |
| N               | Foot Panel                             | 2          |
| 0               | Lower Rail                             | 1          |

## HARDWARES REQUIRED

| 1         | Minifix 7*20.5(10)mm - 8 PCS |
|-----------|------------------------------|
| 2         | Cam 15*12mm - 8 PCS          |
| 3         | Wood Dowel 6*25mm - 4 PCS    |
| ④         | Wood Dowel 6*20mm - 12 PCS   |
| 5 🗁       | Screw 4.2*38mm - 16 PCS      |
| ⑥ ▷•••••• | Screw 4.2*32mm - 8 PCS       |
| 7         | Screw 4*25mm - 2 PCS         |
| 8 (       | Screw 4*20mm - 2 PCS         |
| 9 (       | Screw 4*12mm - 2 PCS         |
| 10 💊      | Handle - 1 PC                |
|           | Glue - 1 PC                  |