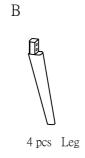

## ASSEMBLY INSTRUCTIONS

59562

Thank you for purchasing this quality product. Be sure to check all packing materials carefully for small parts, which may have come loose inside the carton during shipment. Identify and count all parts and compare with the parts list below.



| Hardware List |          |                               | QTY   |
|---------------|----------|-------------------------------|-------|
| 1             | 9        | Bolt Ø5/16"*2-1/4"            | 8 pcs |
| 2             | 0        | Spring washer Ø 5/16"         | 8 pcs |
| 3             | 0        | Flat Washer <b>Ø</b> 5/16"x22 | 8 pcs |
| 4             | <b>7</b> | Wrench 12MM                   | 1 pc  |

A

1 pc Cushion



STEP 1 The legs are under the seat in the zipper.



## **CLEANING INSTRUCTIONS**

Clean the surface with a furniture polish and a soft cloth