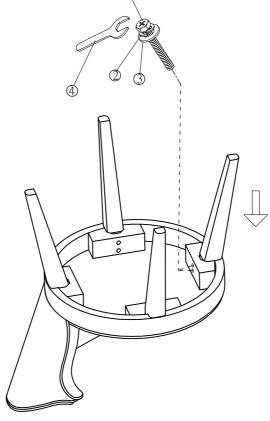

| Hardware List |          |                               | QTY   |
|---------------|----------|-------------------------------|-------|
| 1             | 9        | Bolt Ø5/16"*2-1/4"            | 8 pcs |
| 2             | 0        | Spring washer Ø 5/16"         | 8 pcs |
| 3             | 0        | Flat Washer <b>Ø</b> 5/16"x22 | 8 pcs |
| 4             | <b>7</b> | Wrench 12MM                   | 1 pc  |

A

1 pc Cushion

STEP 1 The legs are under the seat in the zipper.