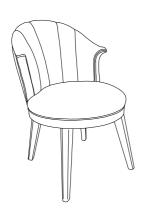

## ASSEMBLY INSTRUCTIONS

59562

Thank you for purchasing this quality product. Be sure to check all packing materials carefully for small parts, which may have come loose inside the carton during shipment. Identify and count all parts and compare with the parts list below.



| Hardware List |          |                               | QTY   |
|---------------|----------|-------------------------------|-------|
| 1             | 9        | Bolt Ø5/16"*2-1/4"            | 8 pcs |
| 2             | 0        | Spring washer Ø 5/16"         | 8 pcs |
| 3             | 0        | Flat Washer <b>Ø</b> 5/16"x22 | 8 pcs |
| 4             | <b>7</b> | Wrench 12MM                   | 1 pc  |

A

1 pc Cushion



STEP 1 The legs are under the seat in the zipper.



## **CLEANING INSTRUCTIONS**

Clean the surface with a furniture polish and a soft cloth