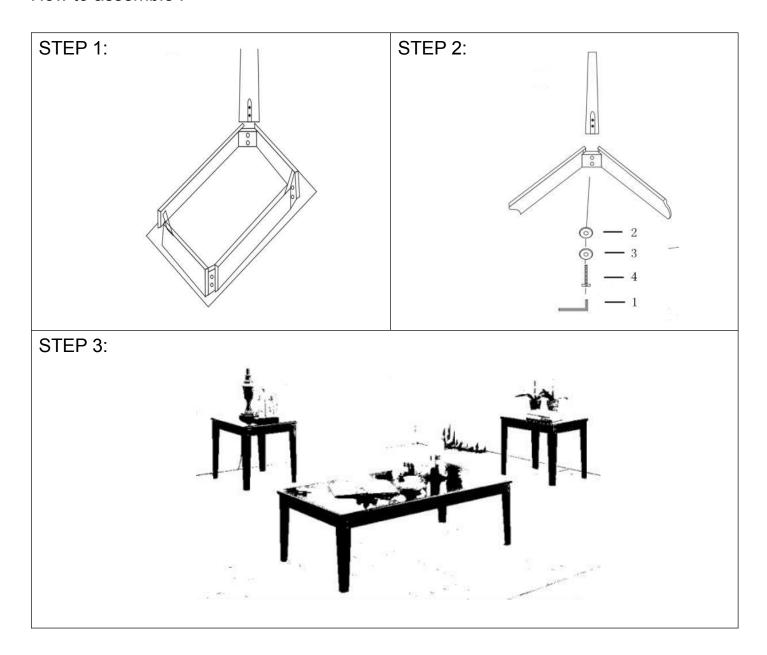

\*\*\* Do not fully tighten screws until fully assembled \*\*\*

|             | COMPONENT PARTS  |            |
|-------------|------------------|------------|
| DESCRIPTION | PART NAME        | Q'TY (PCS) |
| 1)          | COFFEE TABLE TOP | 1          |
| 2           | COFFEE TABLE LEG | 4          |
| 3           | END TABLE TOP    | 2          |
| 4           | END TABLE LEG    | 8          |

## HARDWARES REQUIRED

2. WASHERS × 24PCS

3. SPRING WASHERS × 24PCS

4. ALLEN HEAD BOLTS × 24PCS

## How to assemble :