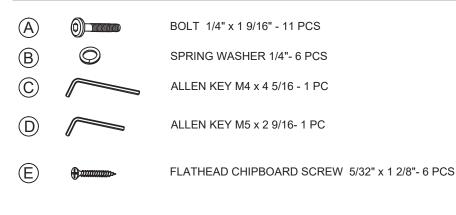

lease contact your local furniture dealer. For efficient and speedy service,please indicate the model number and code letter of parts(s) needed.

| COMPONENT PARTS |               |     |            |
|-----------------|---------------|-----|------------|
| DESCRIPTION     | PART NAME     |     | Q'TY (PCS) |
| 1               | HEADBOARD     |     | 1          |
| 2               | FOOTBOARD     |     | 1          |
| 3               | SIDE RAIL     |     | 2          |
| (4)             | HEADBOARD LEG |     | 2          |
| (5)             | FOOTBOARD LEG | (F) | 2          |
| 6               | SLAT          |     | 3          |
| 7               | SUPPORT LEG   |     | 3          |

\*\*\*Do not fully tighten screws until fully assembled\*\*\*

## HARDWARE REQUIRED(BOX OF HEADBOARD)



## How to assemble: