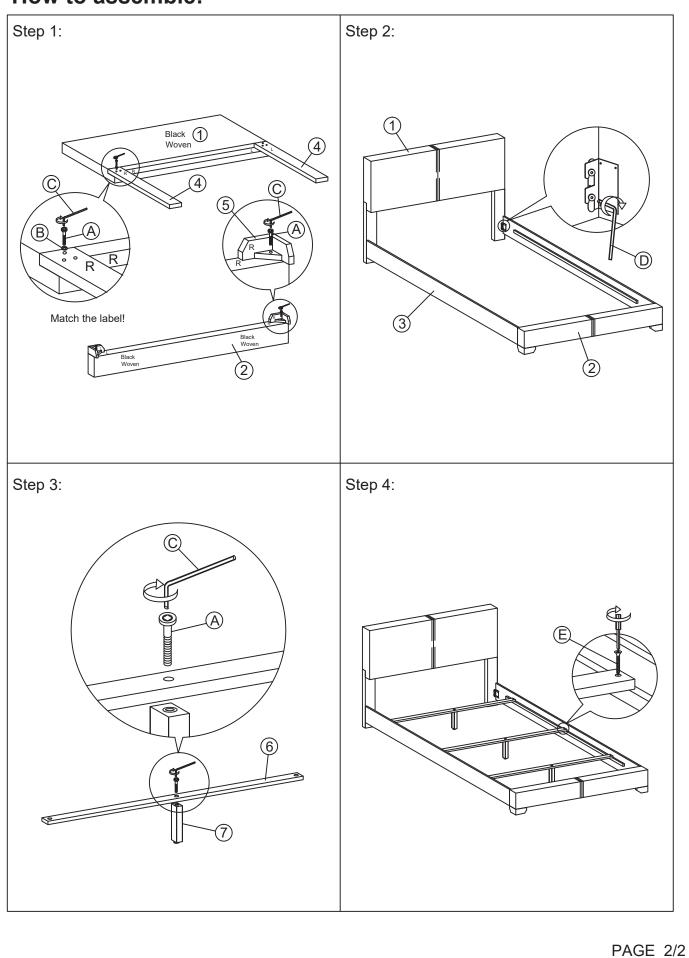

| COMPONENT PARTS |               |     |            |
|-----------------|---------------|-----|------------|
| DESCRIPTION     | PART NAME     |     | Q'TY (PCS) |
| 1               | HEADBOARD     |     | 1          |
| 2               | FOOTBOARD     |     | 1          |
| 3               | SIDE RAIL     |     | 2          |
| (4)             | HEADBOARD LEG |     | 2          |
| (5)             | FOOTBOARD LEG | (F) | 2          |
| 6               | SLAT          |     | 3          |
| 7               | SUPPORT LEG   |     | 3          |

\*\*\*Do not fully tighten screws until fully assembled\*\*\*

## How to assemble: