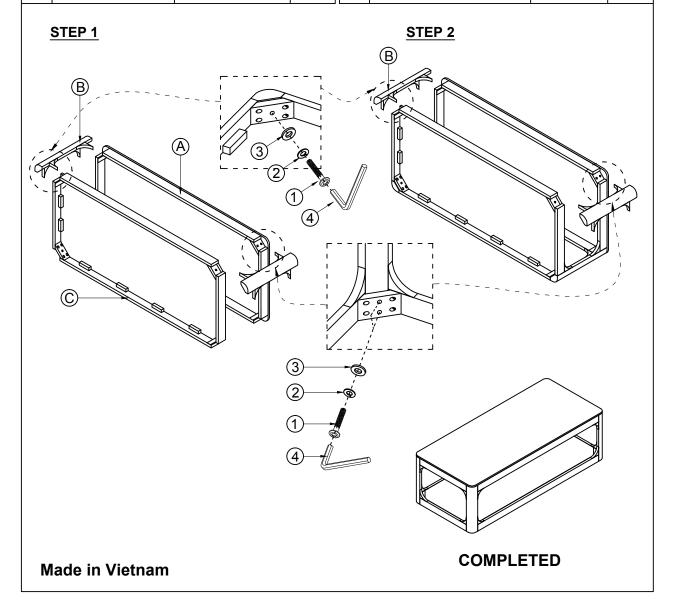

## ASSEMBLY INSTRUCTION MODEL: #82235 COFFEE TABLE

Thank you for purchasing this quality product. Be sure to check all packing material carefully for small parts which may have come loose inside the carton during shipment. Separate, identify and count all parts and metal hardware. Compare with parts list to be sure all parts are present. If any part(s) are missing or damaged, please contact your local furniture dealer. For efficient and speedy service, please indicate the model number and code letter of part(s) needed.

\*\*\* Do not fully tighten screws until fully assembled \*\*\*

| PARTS LIST |                    |        |       | HARDWARE LIST |                         |        |        |
|------------|--------------------|--------|-------|---------------|-------------------------|--------|--------|
| NO         | DESCRIPTION        | SKETCH | QTY   | NO            | DESCRIPTION             | SKETCH | QTY    |
| Α          | TOP FRAME          |        | 1 Pc  | 1             | ALLEN BOLT (Ø5/16*45mm) |        | 12 Pcs |
|            | LEGS<br>BASE FRAME |        | 4 Pcs | 2             | LOCK WASHER (Ø5/16*2mm) | ©      | 12 Pcs |
| В          |                    |        |       | 3             | FLAT WASHER (Ø5/16*2mm) | 0      | 12 Pcs |
| С          |                    |        |       | 4             | ALLEN KEY (M4)          |        | 1 Pc   |