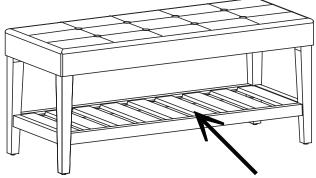

## ASSEMBLY INSTRUCTION FOR ACME FURNITURE

## MODEL#96680 #96682 #96684 #96686

Thank you for purchasing the quality product. Be sure to check all packing material carefully for small parts which may have come loose inside the carton during shipment.Separate, identify and count all parts and metal hardware.Compare with all parts list to be sure all parts are present.If any part(s) are missing or damaged, please contact your local furniture dealer.For efficient and speedy service, please indicate the model number and code letter of part(s) needed.



#### \*\*\*Do not fully tighten screws until fully assembled\*\*\*

### HARDWARE REQUIRED





# Please Do Not Step

#### Attention:

\*\*\* Some number parts listed on the instruction sheet may not be in parts bag as they may already be assembled. Carafully check parts and packing materials prior to ordering replacements.

# How to assemble: