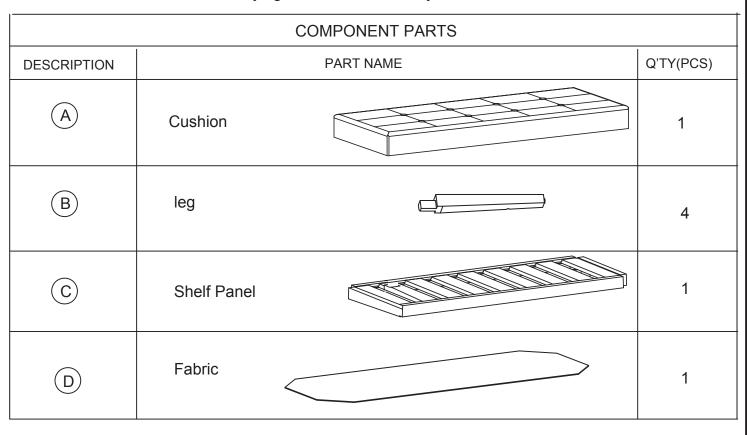

## MODEL#96680 #96682 #96684 #96686

Thank you for purchasing the quality product. Be sure to check all packing material carefully for small parts which may have come loose inside the carton during shipment.Separate, identify and count all parts and metal hardware.Compare with all parts list to be sure all parts are present.If any part(s) are missing or damaged, please contact your local furniture dealer.For efficient and speedy service, please indicate the model number and code letter of part(s) needed.