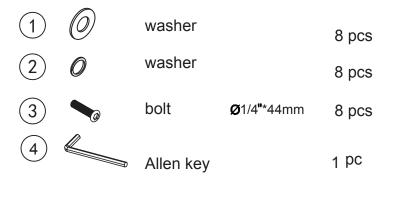

## ASSEMBLY INSTRUCTION FOR ACME FURNITURE

## MODEL#96680 #96682 #96684 #96686

Thank you for purchasing the quality product. Be sure to check all packing material carefully for small parts which may have come loose inside the carton during shipment.Separate, identify and count all parts and metal hardware.Compare with all parts list to be sure all parts are present.If any part(s) are missing or damaged, please contact your local furniture dealer.For efficient and speedy service, please indicate the model number and code letter of part(s) needed.



#### \*\*\*Do not fully tighten screws until fully assembled\*\*\*

### HARDWARE REQUIRED





# Please Do Not Step

#### Attention:

\*\*\* Some number parts listed on the instruction sheet may not be in parts bag as they may already be assembled. Carafully check parts and packing materials prior to ordering replacements.

# How to assemble: