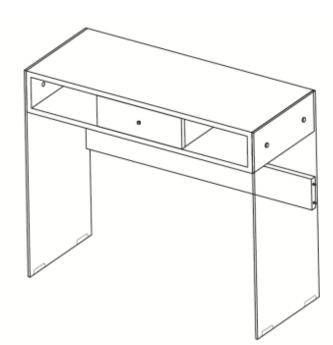

# **ASSEMBLY INSTRUCTION FOR ACME FURNITURE**

### MODEL#92372

Thank you for purchasing this quality product. Be sure to check all packing material carefully for small parts which may have come loose inside the carton during shipment. Separate, identify and count all parts and metal hardware. Compare with parts list to be sure all parts are present. If any part(s) are missing or damaged, please contact your local furniture dealer. For efficient and speedy service, please indicate the model number and code letter of part(s) needed.

### \*\*\*Do not fully tighten screws until fully assembled\*\*\*

|             | COMPONENT PARTS  |            |  |  |
|-------------|------------------|------------|--|--|
| DESCRIPTION | PART NAME        | Q'TY (PCS) |  |  |
| 1           | GLASS SIDE PANEL | 2          |  |  |
| 2           | DESK TOP         | 1          |  |  |
| 3           | BACK STRETCHER   | 1          |  |  |