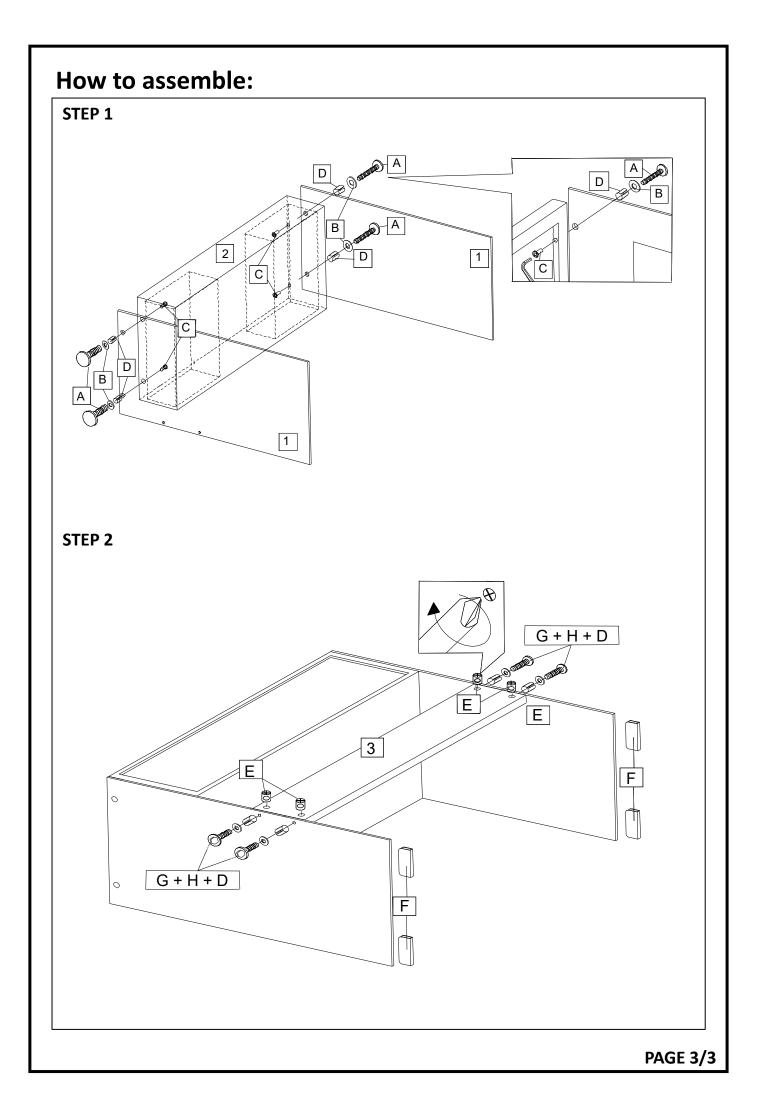

### \*\*\*Do not fully tighten screws until fully assembled\*\*\*

|             | COMPONENT PARTS  |            |  |  |
|-------------|------------------|------------|--|--|
| DESCRIPTION | PART NAME        | Q'TY (PCS) |  |  |
| 1           | GLASS SIDE PANEL | 2          |  |  |
| 2           | DESK TOP         | 1          |  |  |
| 3           | BACK STRETCHER   | 1          |  |  |

# HARDWARE REQUIRED

| A |            | BOLT                  | 1/4" x 1"   | 4 | PCS |
|---|------------|-----------------------|-------------|---|-----|
| B | $\bigcirc$ | <b>BIG WASHER</b>     | Ø19mm       | 4 | PCS |
| C |            | SLEEVE                | 1/4" x 12mm | 4 | PCS |
| D |            | CLEAR PLASTIC<br>TUBE |             | 8 | PCS |
| E |            | SLEEVE                | 8 x 10mm    | 4 | PCS |
| F |            | FOOT PAD              |             | 4 | PCS |
| G |            | BOLT                  | 1/4" x 2"   | 4 | PCS |
| H | $\bigcirc$ | SMALL WASHER          |             | 4 | PCS |
|   |            | ALLEN KEY             | 1/4"        | 1 | РС  |