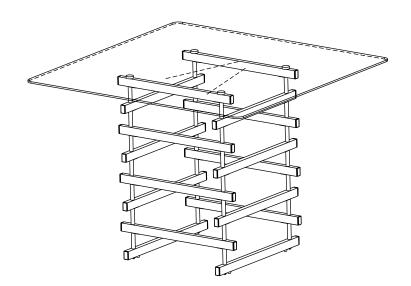

### \*\*\*Do not fully tighten screws until fully assembled\*\*\*

|             | COMPONENT PARTS |                                         |    |  |  |
|-------------|-----------------|-----------------------------------------|----|--|--|
| DESCRIPTION |                 | Q'TY (PCS)                              |    |  |  |
| 1           | STRETCHER #1    |                                         | 2  |  |  |
| 2           | STRETCHER #2    |                                         | 12 |  |  |
| 3           | STRETCHER #3    | AND | 2  |  |  |
| 4           | LONG BOLT       | STOPPER                                 | 4  |  |  |
| 5           | GLASS TOP       |                                         | 1  |  |  |