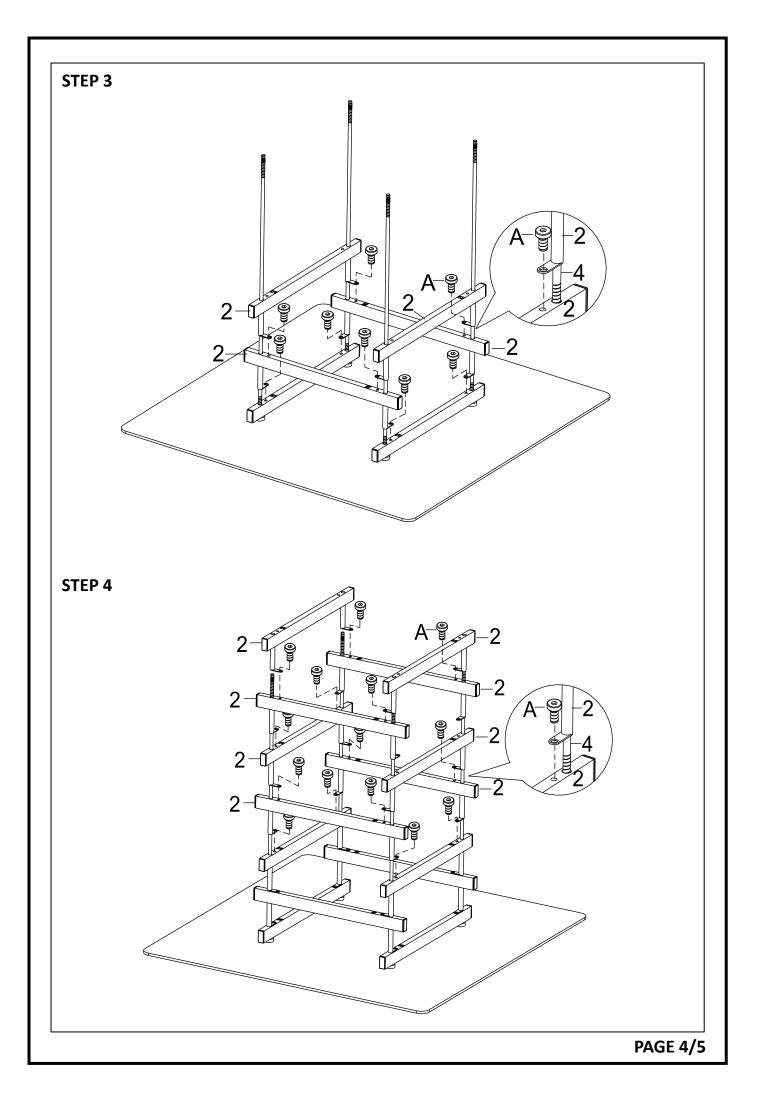

### \*\*\*Do not fully tighten screws until fully assembled\*\*\*

|             | COMPONENT PARTS |                                         |    |  |  |
|-------------|-----------------|-----------------------------------------|----|--|--|
| DESCRIPTION |                 | Q'TY (PCS)                              |    |  |  |
| 1           | STRETCHER #1    |                                         | 2  |  |  |
| 2           | STRETCHER #2    |                                         | 12 |  |  |
| 3           | STRETCHER #3    | AND | 2  |  |  |
| 4           | LONG BOLT       | STOPPER                                 | 4  |  |  |
| 5           | GLASS TOP       |                                         | 1  |  |  |

# HARDWARE REQUIRED

| A |                                                                                                                                                                                                                                                                                                                                                                                                                                                                                                                                                                                                                                                                                                                                                                                                                                                                                                                                                                                                                                                                                                                                                                                                                                                                                                                                                                                                                                                                                                                                                                                                                                                                                                                                                                                                                                                                                                                                                                                                                                                                                                                                | BOLT        | 3/16" x 3/8" | 28 | PCS |
|---|--------------------------------------------------------------------------------------------------------------------------------------------------------------------------------------------------------------------------------------------------------------------------------------------------------------------------------------------------------------------------------------------------------------------------------------------------------------------------------------------------------------------------------------------------------------------------------------------------------------------------------------------------------------------------------------------------------------------------------------------------------------------------------------------------------------------------------------------------------------------------------------------------------------------------------------------------------------------------------------------------------------------------------------------------------------------------------------------------------------------------------------------------------------------------------------------------------------------------------------------------------------------------------------------------------------------------------------------------------------------------------------------------------------------------------------------------------------------------------------------------------------------------------------------------------------------------------------------------------------------------------------------------------------------------------------------------------------------------------------------------------------------------------------------------------------------------------------------------------------------------------------------------------------------------------------------------------------------------------------------------------------------------------------------------------------------------------------------------------------------------------|-------------|--------------|----|-----|
| B |                                                                                                                                                                                                                                                                                                                                                                                                                                                                                                                                                                                                                                                                                                                                                                                                                                                                                                                                                                                                                                                                                                                                                                                                                                                                                                                                                                                                                                                                                                                                                                                                                                                                                                                                                                                                                                                                                                                                                                                                                                                                                                                                | BOLT        | 1/4" x 3/4"  | 4  | PCS |
| C |                                                                                                                                                                                                                                                                                                                                                                                                                                                                                                                                                                                                                                                                                                                                                                                                                                                                                                                                                                                                                                                                                                                                                                                                                                                                                                                                                                                                                                                                                                                                                                                                                                                                                                                                                                                                                                                                                                                                                                                                                                                                                                                                | NUT         | 1/4"         | 4  | PCS |
| D |                                                                                                                                                                                                                                                                                                                                                                                                                                                                                                                                                                                                                                                                                                                                                                                                                                                                                                                                                                                                                                                                                                                                                                                                                                                                                                                                                                                                                                                                                                                                                                                                                                                                                                                                                                                                                                                                                                                                                                                                                                                                                                                                | FLAT WASHER | 1/4"         | 4  | PCS |
| E |                                                                                                                                                                                                                                                                                                                                                                                                                                                                                                                                                                                                                                                                                                                                                                                                                                                                                                                                                                                                                                                                                                                                                                                                                                                                                                                                                                                                                                                                                                                                                                                                                                                                                                                                                                                                                                                                                                                                                                                                                                                                                                                                | ALLEN KEY   | 3/16"        | 1  | РС  |
| F | All of the second secon | OPEN WRENCH | 1/4"         | 1  | РС  |