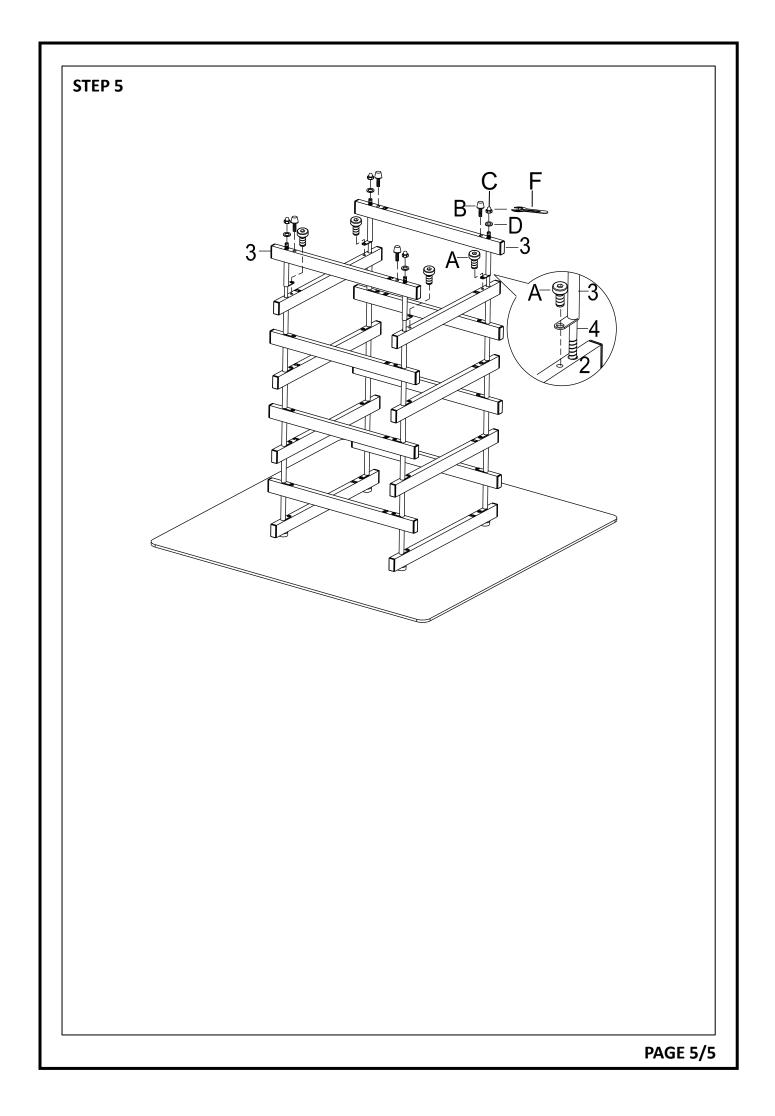

### \*\*\*Do not fully tighten screws until fully assembled\*\*\*

|             | COMPONENT PARTS |                                         |    |  |  |
|-------------|-----------------|-----------------------------------------|----|--|--|
| DESCRIPTION |                 | Q'TY (PCS)                              |    |  |  |
| 1           | STRETCHER #1    |                                         | 2  |  |  |
| 2           | STRETCHER #2    |                                         | 12 |  |  |
| 3           | STRETCHER #3    | AND | 2  |  |  |
| 4           | LONG BOLT       | STOPPER                                 | 4  |  |  |
| 5           | GLASS TOP       |                                         | 1  |  |  |

# HARDWARE REQUIRED

| A |                                                                                                                                                                                                                                                                                                                                                                                                                                                                                                                                                                                                                                                                                                                                                                                                                                                                                                                                                                                                                                                                                                                                                                                                                                                                                                                                                                                                                                                                                                                                                                                                                                                                                                                                                                                                                                                                                                                                                                                                                                                                                                                                | BOLT        | 3/16" x 3/8" | 28 | PCS |
|---|--------------------------------------------------------------------------------------------------------------------------------------------------------------------------------------------------------------------------------------------------------------------------------------------------------------------------------------------------------------------------------------------------------------------------------------------------------------------------------------------------------------------------------------------------------------------------------------------------------------------------------------------------------------------------------------------------------------------------------------------------------------------------------------------------------------------------------------------------------------------------------------------------------------------------------------------------------------------------------------------------------------------------------------------------------------------------------------------------------------------------------------------------------------------------------------------------------------------------------------------------------------------------------------------------------------------------------------------------------------------------------------------------------------------------------------------------------------------------------------------------------------------------------------------------------------------------------------------------------------------------------------------------------------------------------------------------------------------------------------------------------------------------------------------------------------------------------------------------------------------------------------------------------------------------------------------------------------------------------------------------------------------------------------------------------------------------------------------------------------------------------|-------------|--------------|----|-----|
| B |                                                                                                                                                                                                                                                                                                                                                                                                                                                                                                                                                                                                                                                                                                                                                                                                                                                                                                                                                                                                                                                                                                                                                                                                                                                                                                                                                                                                                                                                                                                                                                                                                                                                                                                                                                                                                                                                                                                                                                                                                                                                                                                                | BOLT        | 1/4" x 3/4"  | 4  | PCS |
| C |                                                                                                                                                                                                                                                                                                                                                                                                                                                                                                                                                                                                                                                                                                                                                                                                                                                                                                                                                                                                                                                                                                                                                                                                                                                                                                                                                                                                                                                                                                                                                                                                                                                                                                                                                                                                                                                                                                                                                                                                                                                                                                                                | NUT         | 1/4"         | 4  | PCS |
| D |                                                                                                                                                                                                                                                                                                                                                                                                                                                                                                                                                                                                                                                                                                                                                                                                                                                                                                                                                                                                                                                                                                                                                                                                                                                                                                                                                                                                                                                                                                                                                                                                                                                                                                                                                                                                                                                                                                                                                                                                                                                                                                                                | FLAT WASHER | 1/4"         | 4  | PCS |
| E |                                                                                                                                                                                                                                                                                                                                                                                                                                                                                                                                                                                                                                                                                                                                                                                                                                                                                                                                                                                                                                                                                                                                                                                                                                                                                                                                                                                                                                                                                                                                                                                                                                                                                                                                                                                                                                                                                                                                                                                                                                                                                                                                | ALLEN KEY   | 3/16"        | 1  | РС  |
| F | All of the second secon | OPEN WRENCH | 1/4"         | 1  | РС  |