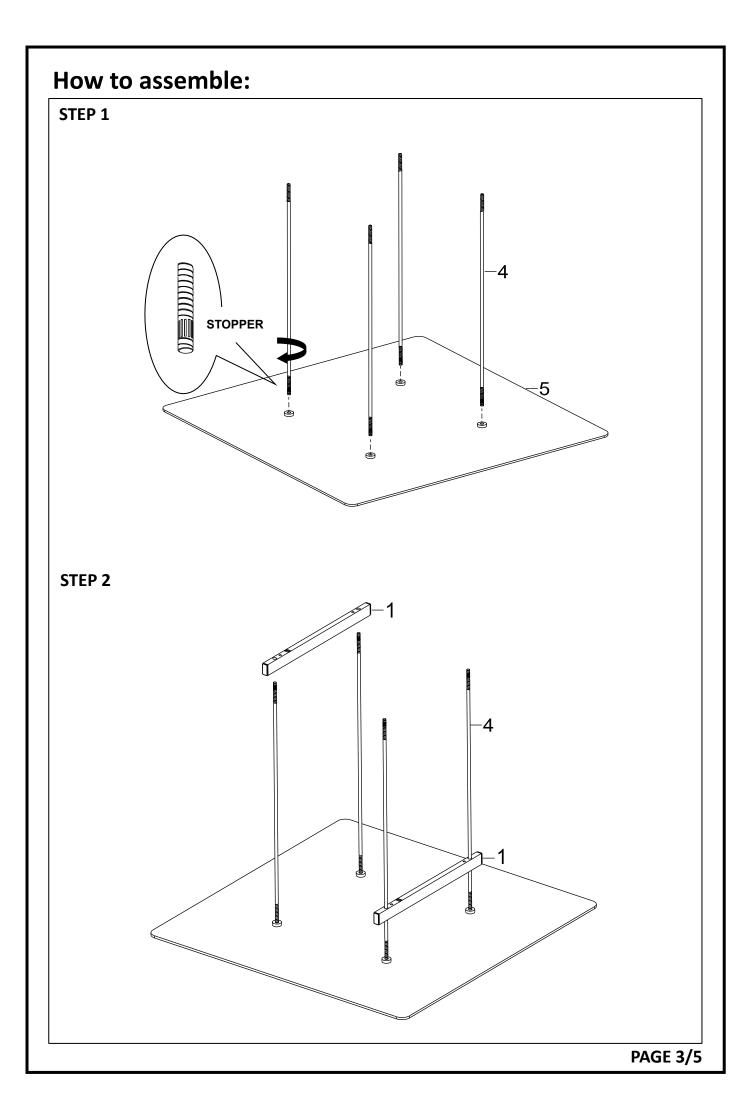

### \*\*\*Do not fully tighten screws until fully assembled\*\*\*

|             | COMPONENT PARTS |                                         |    |  |  |
|-------------|-----------------|-----------------------------------------|----|--|--|
| DESCRIPTION |                 | Q'TY (PCS)                              |    |  |  |
| 1           | STRETCHER #1    |                                         | 2  |  |  |
| 2           | STRETCHER #2    |                                         | 12 |  |  |
| 3           | STRETCHER #3    | AND | 2  |  |  |
| 4           | LONG BOLT       | STOPPER                                 | 4  |  |  |
| 5           | GLASS TOP       |                                         | 1  |  |  |