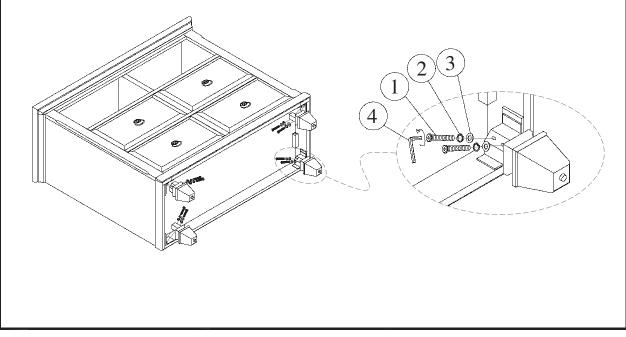

|     |                              |                    | 1     |
|-----|------------------------------|--------------------|-------|
| NO. | DESCRIPTION                  |                    | QTY.  |
| 1   | JCBC Screw 5/16" x 45mm      | <b>O</b> 000000000 | 8 Pcs |
| 2   | Spring Washer 5/16"          | 0                  | 8 Pcs |
| 3   | Flat Washer 5/16" x 19 x 1mm | 0                  | 8 Pcs |
| 4   | Allen Key M4                 |                    | 1 Pc  |
| 5   | Tipping Restraint            | Ŷ                  | 1 Set |