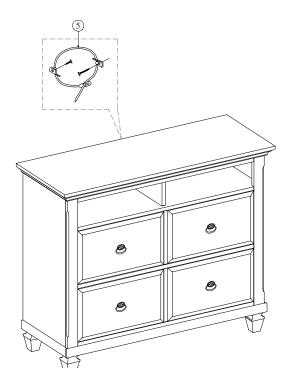

|     |                              |                    | 1     |
|-----|------------------------------|--------------------|-------|
| NO. | DESCRIPTION                  |                    | QTY.  |
| 1   | JCBC Screw 5/16" x 45mm      | <b>O</b> 000000000 | 8 Pcs |
| 2   | Spring Washer 5/16"          | 0                  | 8 Pcs |
| 3   | Flat Washer 5/16" x 19 x 1mm | 0                  | 8 Pcs |
| 4   | Allen Key M4                 |                    | 1 Pc  |
| 5   | Tipping Restraint            | Ŷ                  | 1 Set |