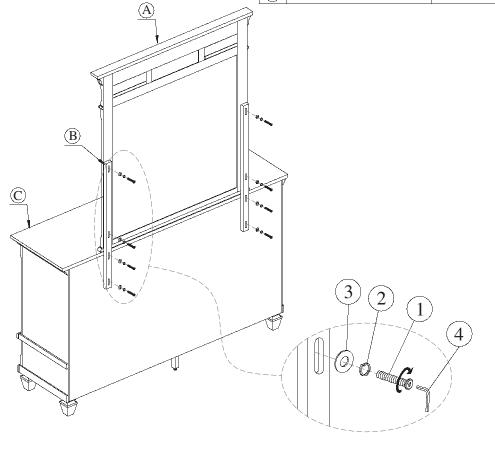

## PART LIST

| NO. | DESCRIPTION    |             | QTY.  |
|-----|----------------|-------------|-------|
| (A) | Mirror         |             | 1 Pc  |
| B   | Mirror Support | <del></del> | 2 Pcs |
| ©   | Dresser        |             | 1 Pc  |

## HARDWARE LIST

| NO. | DESCRIPTION                 |                | QTY.  |
|-----|-----------------------------|----------------|-------|
| 1   | JCBC Screw M6 x 35mm        | <b>Jananan</b> | 8 Pcs |
| 2   | Spring Washer 1/4"          | 0              | 8 Pcs |
| 3   | Flat Washer 1/4" x 19 x 1mm | 0              | 8 Pcs |
| (4) | Allen Key M4                |                | 1 Pc  |