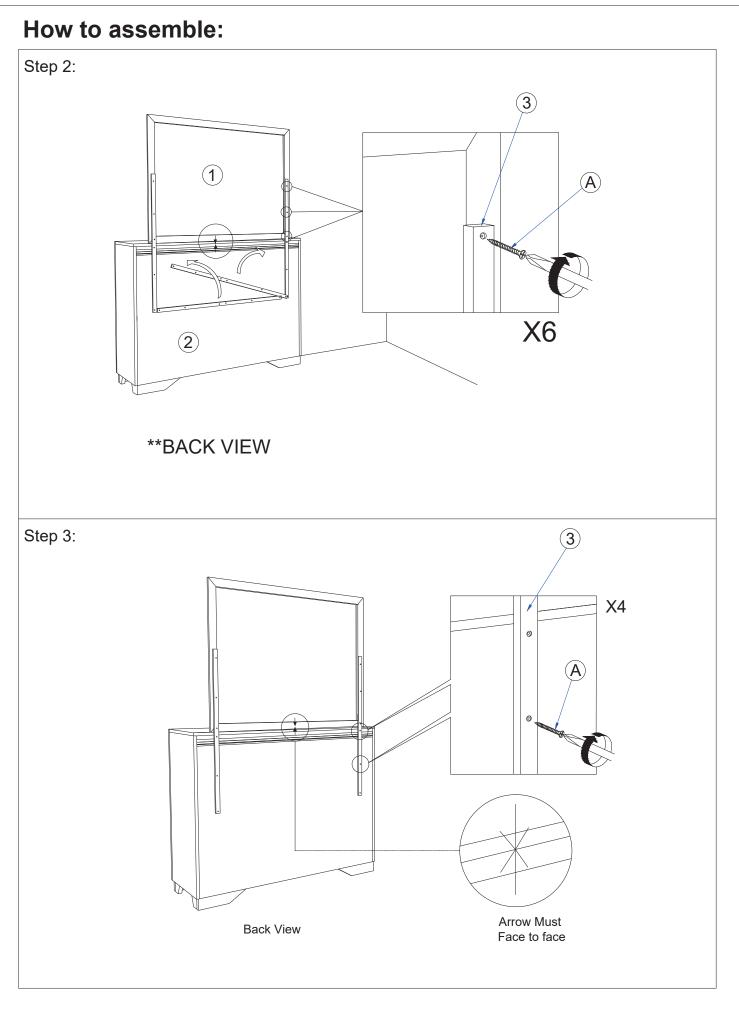

\*\*\*Do not fully tighten screws until fully assembled\*\*\*

| COMPONENT PARTS |                |  |            |
|-----------------|----------------|--|------------|
| DESCRIPTION     | PART NAME      |  | Q'TY (PCS) |
|                 | MIRROR         |  | 1          |
| (2)             | DRESSER        |  | 1          |
| 3               | MIRROR SUPPORT |  | 2          |

## HARDWARE REQUIRED(BOX OF MIRROR)

HINTING FLATHEAD CHIPBOARD SCREW 5/32" x 1 2/8"- 10 PCS

## How to assemble:

 $(\mathbf{A})$ 

Attention:

\*\*\* Some number parts listed in the instruction sheet may not be in parts bags as they already be assembled. Carefully check parts and packing materials prior to ordering replacements. PAGE 1/2