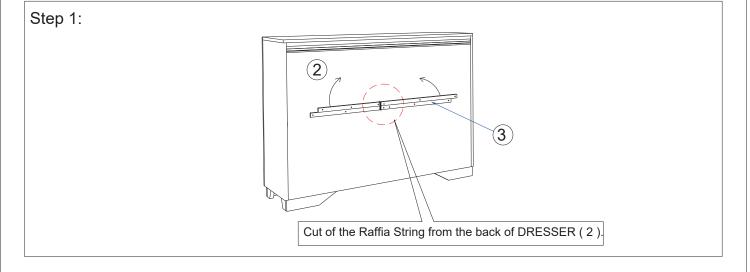

\*\*\*Do not fully tighten screws until fully assembled\*\*\*

| COMPONENT PARTS |                |  |            |
|-----------------|----------------|--|------------|
| DESCRIPTION     | PART NAME      |  | Q'TY (PCS) |
|                 | MIRROR         |  | 1          |
| (2)             | DRESSER        |  | 1          |
| 3               | MIRROR SUPPORT |  | 2          |