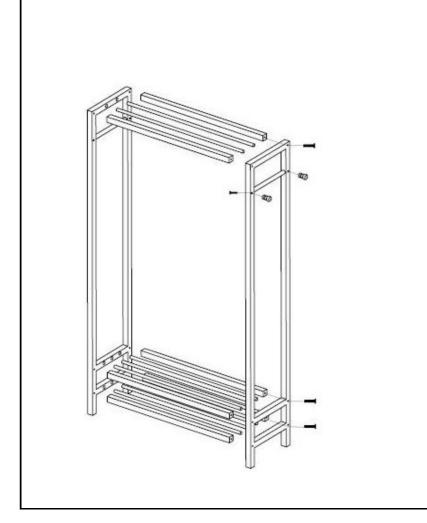

## **Assembly Instructions**

Thank you for purchasing this quality product. Be sure to check all packing materials carefully for small parts which may have come loose inside the carton during shipment. Identify and count all parts and compare with the parts list below. \*\*Assemble product on a flat, soft surface such as a carpet or cloth to prevent scratching the finish. Read all instruction and study the drawings carefully before starting the assembly process.

## PARTS

|          | 8 PCS  |
|----------|--------|
|          | 6 PCS  |
| OIM      | 2 PCS  |
| •        | 12 PCS |
| <i>▶</i> | 1PC    |

| l |
|---|
|   |
|   |
|   |
|   |
|   |
|   |