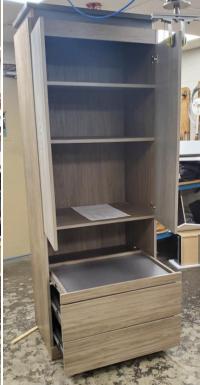

**Product Specifications:** 

Weight: Height: Width: Depth:

**Notes:** Unit was loaded with 14lbs in the bottom drawer, 13lbs in the top drawer, and 26 lbs on the pull-out shelf

## Pictures and/or Videos: