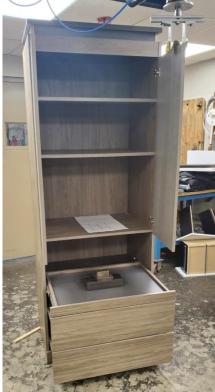

**Product Specifications:** 

Weight: Height: Width: Depth:

**Notes:** Unit was loaded with 14lbs in the bottom drawer, 13lbs in the top drawer, and 26 lbs on the pull-out shelf

## Pictures and/or Videos: