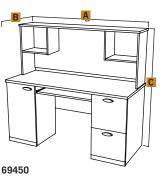

### Computer Workstation

Two doors and one file drawer. File drawer on ball-bearing slides with letter/legal filing system.

Hutch with storage compartments.

Work surface featuring deluxe 2.5mm shock resistant PVC edge-banding.

Keyboard shelf.

**A** 1510mm | 59 1/2" **B** 602mm | 23 3/4" **C** 1387mm | 54 5/8"

environment.

69450

Computer Workstation