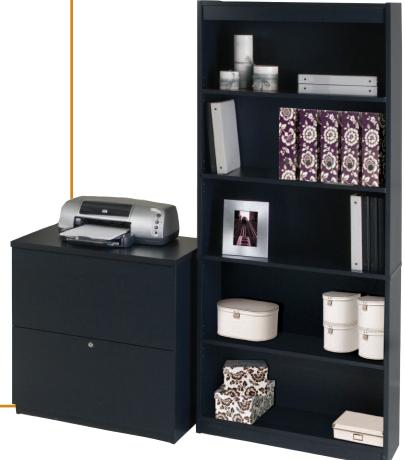

#### 65635 Lateral File

Two file drawers on ball-bearing slides with letter/legal filing system.

One lock secures both drawers.

Top in durable 1" commercial grade with melamine finish that resists scratches, stains and burns.

**A** 720mm | 28 3/8" **B** 498mm | 19 5/8" **C** 771mm | 30 3/8"

#### 65715 Bookcase

Five shelves, three of which are adjustables.

**A** 750 mm | 29 1/2" **B** 296 mm | 11 5/8" **C** 1828 mm | 72"