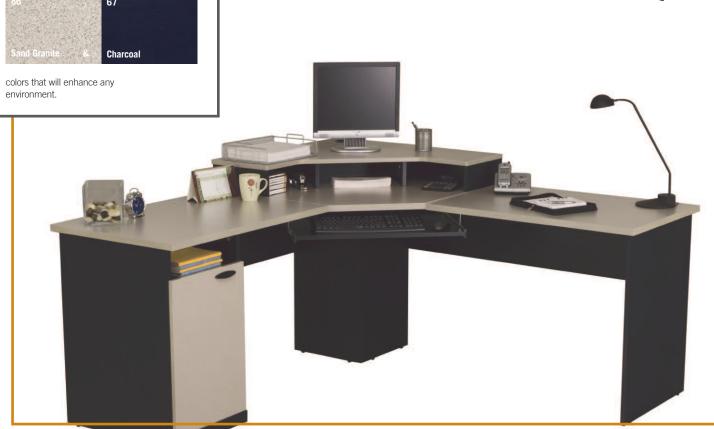

h are adjustables.

**A** 750 mm | 29 1/2" **B** 296 mm | 11 5/8" **C** 1828 mm | 72"

# Hampton

All furniture in this collection is covered by 5-year limited warranty (USA & Canada)

## Order Desk Customer Service

1 888 8BESTAR (1-888 823-7827) www.bestar.ca

Due to continuous product improvement, availability of a product or its specifications are subject to change without notice. See current price list or contact the order desk for more details.

Due to the printing process, the colors presented in this brochure may differ slightly from the actual colors.

# Hampton







The Hampton collection is the perfect addition to your home or office. It has been designed to give you maximum work space while helping you to get organized.



The Hampton collection is offered in,

environment.



69450

Computer Workstation