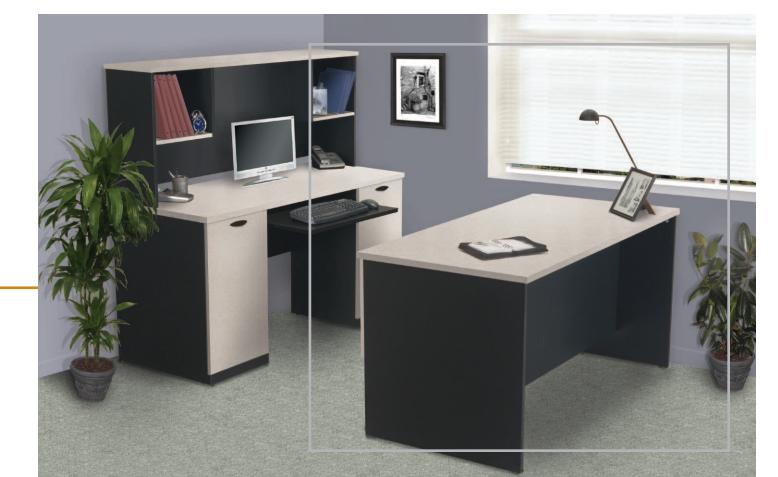

### Computer Workstation

Two doors and one file drawer. File drawer on ball-bearing slides with letter/legal filing system.

Hutch with storage compartments.

Work surface featuring deluxe 2.5mm shock resistant PVC edge-banding.

Keyboard shelf.

**A** 1510mm | 59 1/2" **B** 602mm | 23 3/4" **C** 1387mm | 54 5/8"