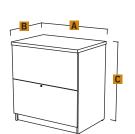

#### 65635 Lateral File

Two file drawers on ball-bearing slides with letter/legal filing system.

One lock secures both drawers.

Top in durable 1" commercial grade with melamine finish that resists scratches, stains and burns.

**A** 720mm | 28 3/8" **B** 498mm | 19 5/8" **C** 771mm | 30 3/8"