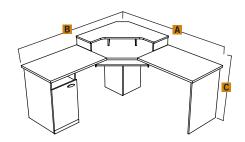

#### 69430 Corner Workstation

One door for closed storage.

Center monitor shelf offering enough space for most desktop CPU's.

Work surface features deluxe 2.5mm shock resistant PVC edge-banding.

Keyboard shelf on ball-bearing slides.

**A** 1782mm | 70 1/8" **B** 1782mm | 70 1/8" **C** 899mm | 35 3/8"