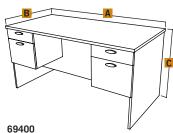

#### Computer Desk

Two utility drawers and two file drawers. File drawers on ball-bearing slides with letter/legal filing system.

Work surface features deluxe 2.5mm shock resistant PVC edge-banding.

**A** 1510mm | 59 1/2" **B** 754mm | 29 5/8" **C** 771mm | 30 3/8"

**A** 1782mm | 70 1/8" **B** 1782mm | 70 1/8" **C** 899mm | 35 3/8"