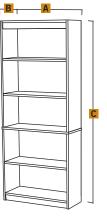

#### 65715 Bookcase

Five shelves, three of which are adjustables.

**A** 750 mm | 29 1/2" **B** 296 mm | 11 5/8" **C** 1828 mm | 72"