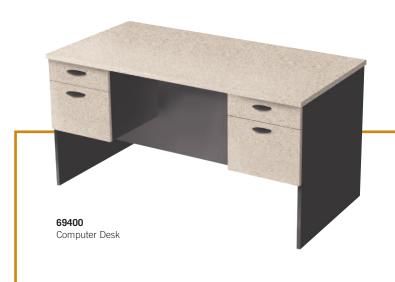

#### Computer Desk

Two utility drawers and two file drawers. File drawers on ball-bearing slides with letter/legal filing system.

Work surface features deluxe 2.5mm shock resistant PVC edge-banding.

**A** 1510mm | 59 1/2" **B** 754mm | 29 5/8" **C** 771mm | 30 3/8"