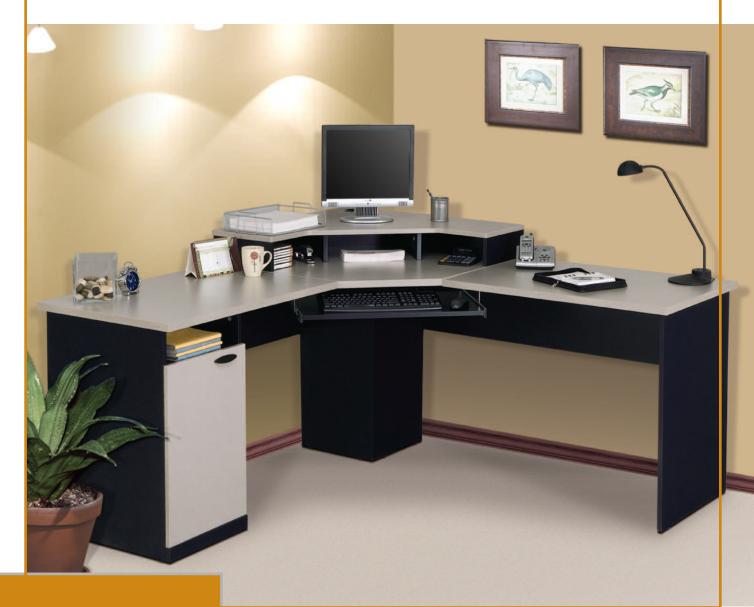

#### 69430 Corner Workstation

One door for closed storage.

Center monitor shelf offering enough space for most desktop CPU's.

Work surface features deluxe 2.5mm shock resistant PVC edge-banding.

Keyboard shelf on ball-bearing slides.

**A** 1782mm | 70 1/8" **B** 1782mm | 70 1/8" **C** 899mm | 35 3/8"