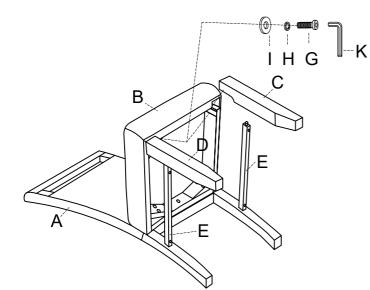

Step 2

| PARTS         |                                         |                         |                 |      |
|---------------|-----------------------------------------|-------------------------|-----------------|------|
| А             |                                         |                         | Chair Back      | 1pc  |
| В             |                                         |                         | Seat            | 1pc  |
| С             |                                         | A                       | Front Left Leg  | 1pcs |
| D             | D P                                     |                         | Front Right Leg | 1pcs |
| Е             |                                         |                         | Side Stretcher  | 2pcs |
| HARDWARE LIST |                                         |                         |                 |      |
| F             | 0.0000000000000000000000000000000000000 | Ø5,                     | /16"*3-1/2"     | 4pcs |
| G             | 0.0000000000000000000000000000000000000 | Ø5/16"*2-1/4"<br>Ø5/16" |                 | 5pcs |
| Н             | Ø                                       |                         |                 | 9pcs |
| I             | $\bigcirc$                              | Ø5                      | /16"*22mm       | 9pcs |
| К             |                                         | M5                      | 1pc             |      |
| L             |                                         | Ø1                      | 2pcs            |      |
| М             | Dataan                                  | Ø8                      | 4pcs            |      |