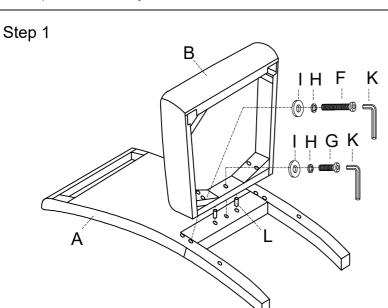

Step 2

| PARTS         |                                         |                         |                 |      |
|---------------|-----------------------------------------|-------------------------|-----------------|------|
| А             |                                         |                         | Chair Back      | 1pc  |
| В             |                                         |                         | Seat            | 1pc  |
| С             |                                         | A                       | Front Left Leg  | 1pcs |
| D             | D P                                     |                         | Front Right Leg | 1pcs |
| Е             |                                         |                         | Side Stretcher  | 2pcs |
| HARDWARE LIST |                                         |                         |                 |      |
| F             | 0.0000000000000000000000000000000000000 | Ø5,                     | /16"*3-1/2"     | 4pcs |
| G             | 0.0000000000000000000000000000000000000 | Ø5/16"*2-1/4"<br>Ø5/16" |                 | 5pcs |
| Н             | Ø                                       |                         |                 | 9pcs |
| I             | $\bigcirc$                              | Ø5                      | /16"*22mm       | 9pcs |
| К             |                                         | M5                      | 1pc             |      |
| L             |                                         | Ø1                      | 2pcs            |      |
| М             | Dataan                                  | Ø8                      | 4pcs            |      |