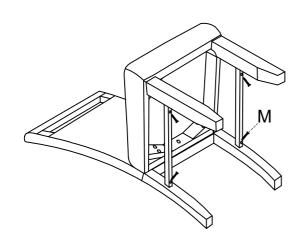

## **ASSEMBLY INSTRUCTION**

## Model: D1321DC

**Description: DINING CHAIR** 

Thank you for purchasing this quality product. Be sure to check all packing material carefully for small parts that may have come loose inside the carton during shipment.



Step 2







| PARTS         |                                         |                         |                 |      |
|---------------|-----------------------------------------|-------------------------|-----------------|------|
| А             |                                         |                         | Chair Back      | 1pc  |
| В             |                                         |                         | Seat            | 1pc  |
| С             |                                         | A                       | Front Left Leg  | 1pcs |
| D             | D P                                     |                         | Front Right Leg | 1pcs |
| Е             |                                         |                         | Side Stretcher  | 2pcs |
| HARDWARE LIST |