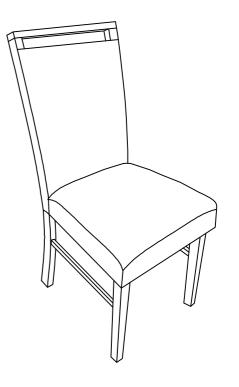

## Model: D1321DC

**Description: DINING CHAIR** 

Thank you for purchasing this quality product. Be sure to check all packing material carefully for small parts that may have come loose inside the carton during shipment.