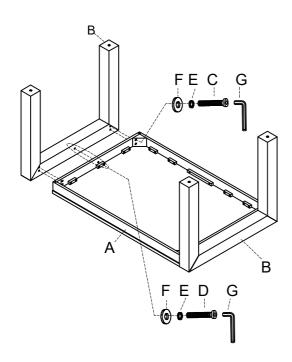

--------|-----------|-------|
| Α              |                                          |            | Table Top | 1pc   |
| В              |                                          | ō.         | Table Leg | 2pcs  |
| HARDWARE LIST: |                                          |            |           |       |
| С              | () () () () () () () () () () () () () ( | Ø5         | 8pcs      |       |
| D              | ()))))))))))))))))))))))))))))))))))))   | Ø5         | 2pcs      |       |
| Е              | G                                        | Ø5         | 10pcs     |       |
| F              |                                          | Ø5/16*19mm |           | 10pcs |
| G              |                                          | M5*68      |           | 1pcs  |

Step 2:



Step 3: Completed