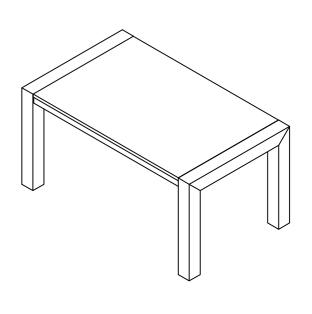

-------|
| Α              |                                          |            | Table Top | 1pc   |
| В              |                                          | ō.         | Table Leg | 2pcs  |
| HARDWARE LIST: |                                          |            |           |       |
| С              | () () () () () () () () () () () () () ( | Ø5         | 8pcs      |       |
| D              | ()))))))))))))))))))))))))))))))))))))   | Ø5         | 2pcs      |       |
| Е              | G                                        | Ø5         | 10pcs     |       |
| F              |                                          | Ø5/16*19mm |           | 10pcs |
| G              |                                          | M5*68      |           | 1pcs  |

Step 2:



Step 3: Completed