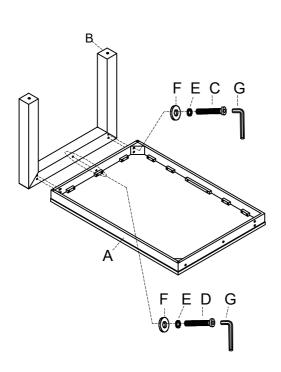

Step 1:

| PARTS          |                                          |            |           |       |
|----------------|------------------------------------------|------------|-----------|-------|
| Α              |                                          |            | Table Top | 1pc   |
| В              |                                          | ō.         | Table Leg | 2pcs  |
| HARDWARE LIST: |                                          |            |           |       |
| С              | () () () () () () () () () () () () () ( | Ø5         | 8pcs      |       |
| D              | ()))))))))))))))))))))))))))))))))))))   | Ø5         | 2pcs      |       |
| Е              | G                                        | Ø5         | 10pcs     |       |
| F              |                                          | Ø5/16*19mm |           | 10pcs |
| G              |                                          | M5*68      |           | 1pcs  |