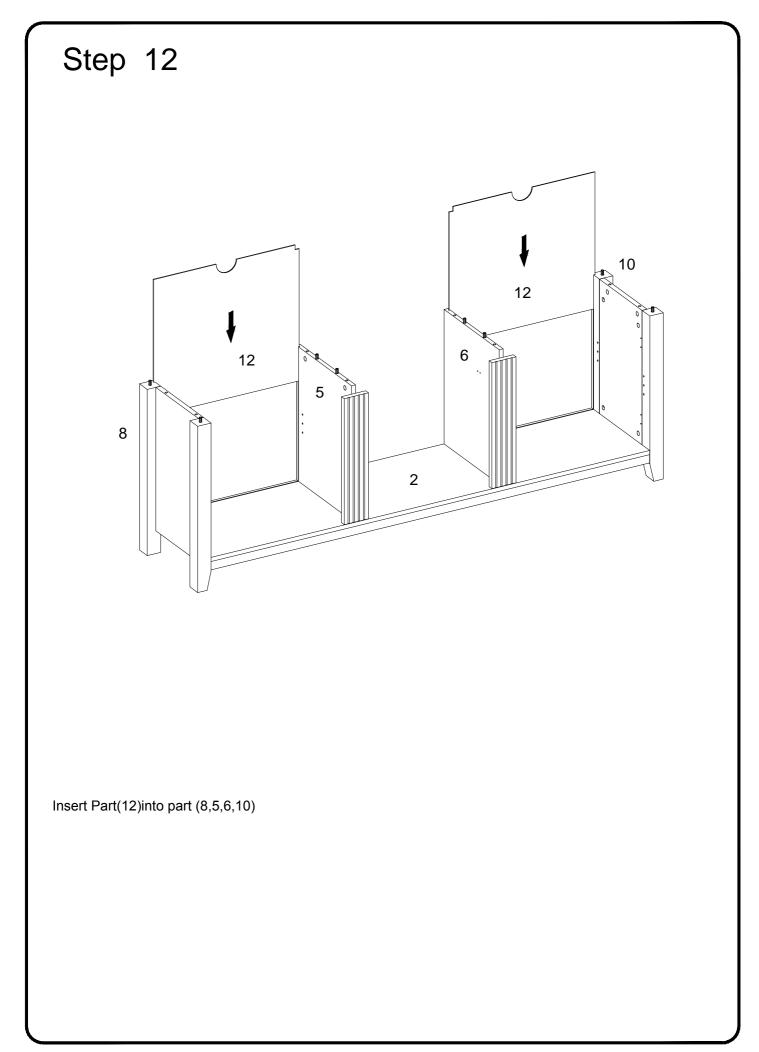

|                                       |                                                                                                                               |                               |    |     |
|                                                  | The hardware of                       | Philips head screwdriver required for assembly<br>(not included)<br>quantities listed above are required for proper assembly. |                               |    |     |
| Some extra hardware may also have been included. |                                       |                                                                                                                               |                               |    |     |