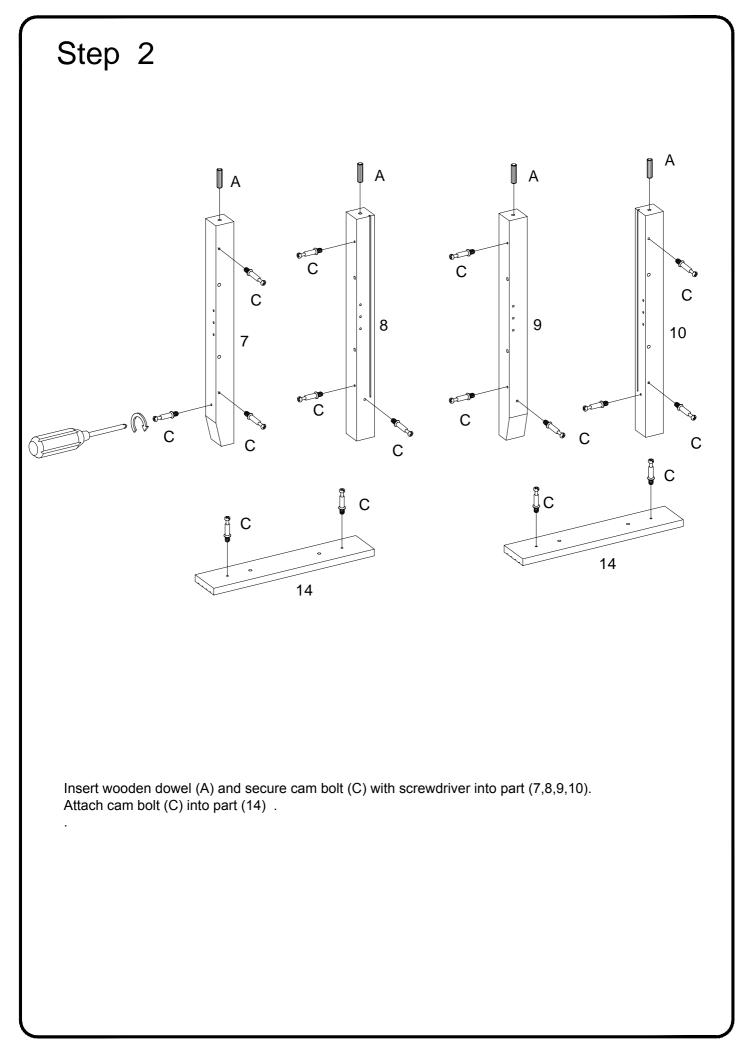

## **General Assembly Guidelines**

- I. Ensure that all parts and hardware are available before beginning assembly.
- II. Follow each step carefully to ensure the proper assembly of this product.
- III. Two people are recommended for ease in the assembly of this product.
- IV. The three main types of hardware used to assemble this product are : wood dowels , screws and bolts.
- V. The provided glue is to secure wood dowels in place . When first inserting dowels , locate the appropriate hole for the dowel , place a small amount of glue in the hole and insert the dowel . Wipe away excess glue immediately.

In future assembly steps when dowels are necessary to attach assembly parts together, place a small amount of glue on the end of the dowel before attaching parts together. Wipe away excess glue immediately.