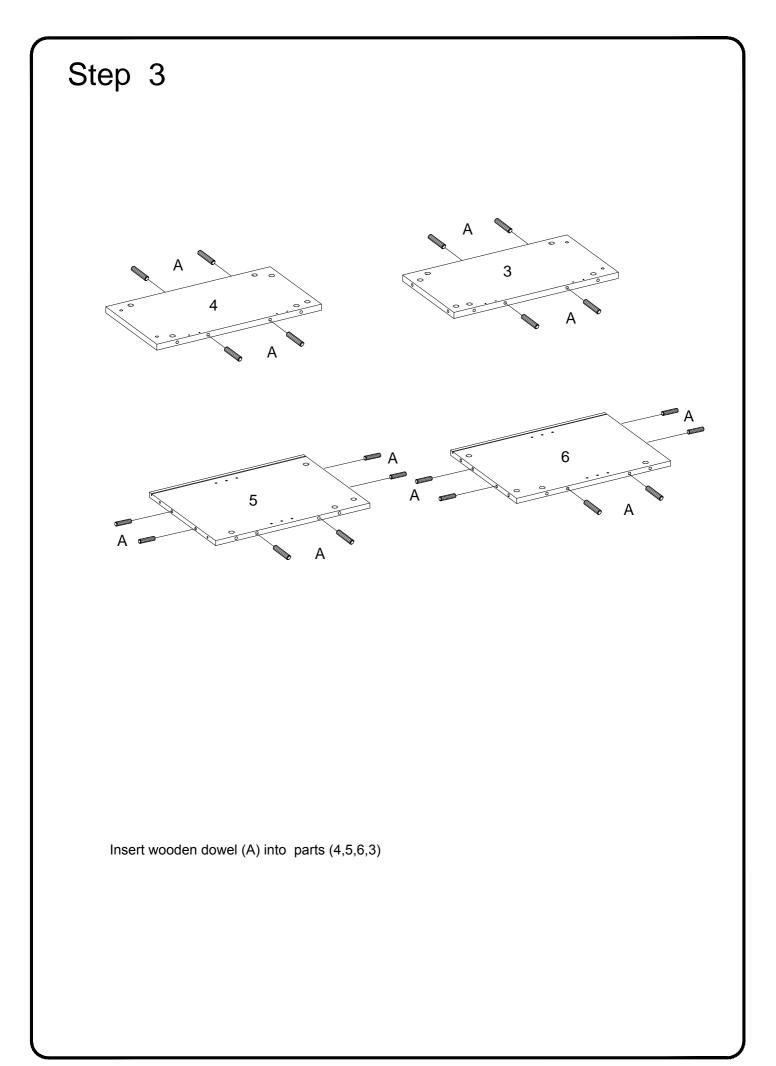

## **General Assembly Guidelines**

- I. Ensure that all parts and hardware are available before beginning assembly.
- II. Follow each step carefully to ensure the proper assembly of this product.
- III. Two people are recommended for ease in the assembly of this product.
- IV. The three main types of hardware used to assemble this product are : wood dowels , screws and bolts.
- V. The provided glue is to secure wood dowels in place . When first inserting dowels , locate the appropriate hole for the dowel , place a small amount of glue in the hole and insert the dowel . Wipe away excess glue immediately.

In future assembly steps when dowels are necessary to attach assembly parts together, place a small amount of glue on the end of the dowel before attaching parts together. Wipe away excess glue immediately.