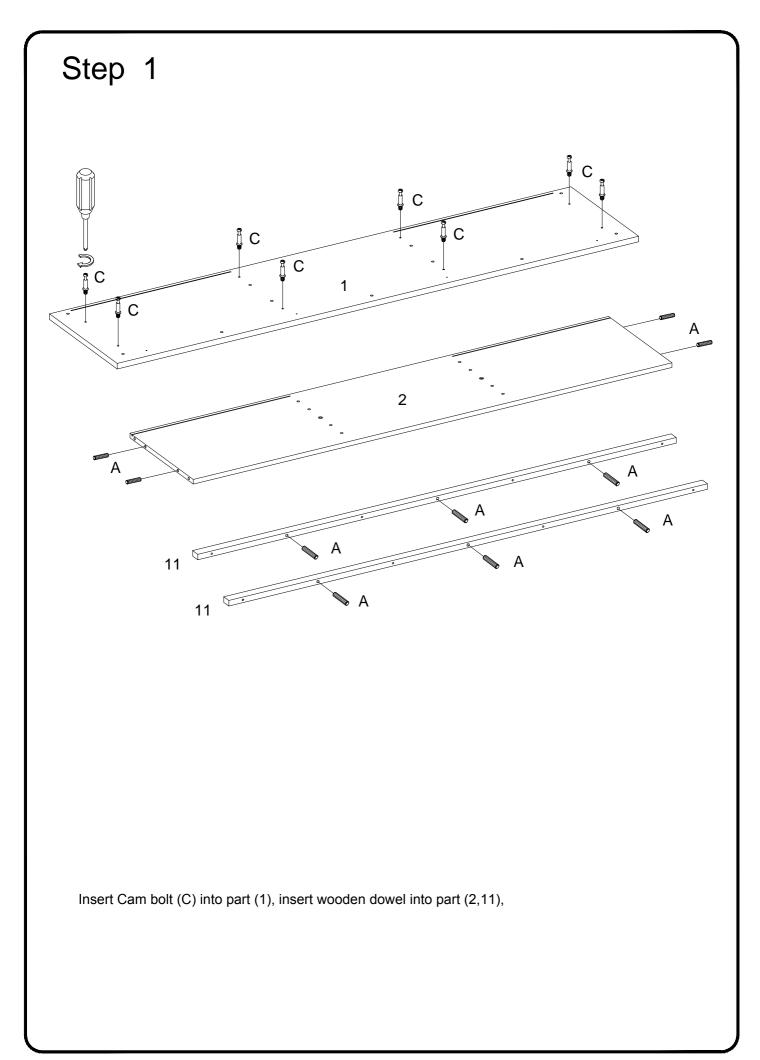

## **General Assembly Guidelines**

- I. Ensure that all parts and hardware are available before beginning assembly.
- II. Follow each step carefully to ensure the proper assembly of this product.
- III. Two people are recommended for ease in the assembly of this product.
- IV. The three main types of hardware used to assemble this product are : wood dowels , screws and bolts.
- V. The provided glue is to secure wood dowels in place . When first inserting dowels , locate the appropriate hole for the dowel , place a small amount of glue in the hole and insert the dowel . Wipe away excess glue immediately.

In future assembly steps when dowels are necessary to attach assembly parts together, place a small amount of glue on the end of the dowel before attaching parts together. Wipe away excess glue immediately.