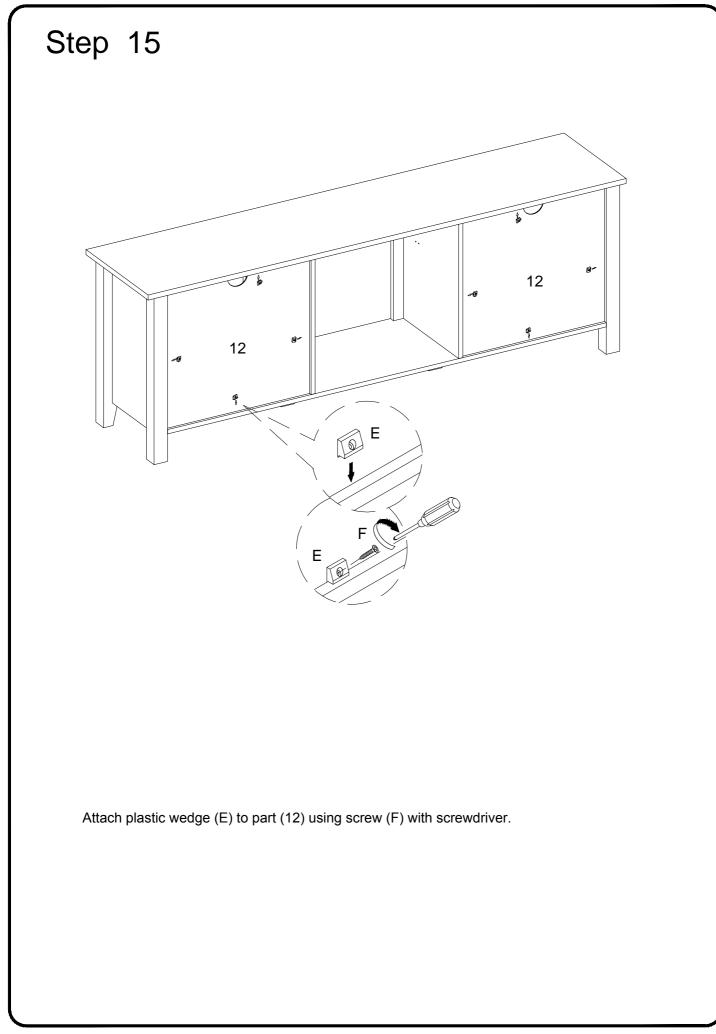

## Hardware List

| А                                                |                                       | Ø8x30mm                                                                                                                       | Wooden dowel                  | 34 | pcs |
|--------------------------------------------------|---------------------------------------|-------------------------------------------------------------------------------------------------------------------------------|-------------------------------|----|-----|
| В                                                | A A A A A A A A A A A A A A A A A A A | Ø15x11mm                                                                                                                      | Cam lock                      | 24 | pcs |
| С                                                |                                       | Ø6x35mm                                                                                                                       | Cam bolt                      | 24 | pcs |
| D                                                | $\bigcirc$                            | Ø30mm                                                                                                                         | Sticker                       | 24 | pcs |
| Е                                                |                                       |                                                                                                                               | Plastic wedge                 | 8  | pcs |
| F                                                |                                       | Ø3x17                                                                                                                         | Flat-head screw               | 8  | pcs |
| G                                                | (0)                                   | Ø6x50mm                                                                                                                       | Bolt                          | 6  | pcs |
| н                                                |                                       | Ø5x16mm                                                                                                                       | Shelf support pin             | 8  | pcs |
| J                                                |                                       | M 4                                                                                                                           | Hex key                       | 1  | рс  |
| К                                                |                                       | 5/32x25mm                                                                                                                     | Bolt                          | 4  | pcs |
| L                                                | 6                                     |                                                                                                                               | Handle                        | 2  | pcs |
| М                                                | -400000000(\$)                        | Ø4x32mm                                                                                                                       | Screw                         | 8  | pcs |
| Ν                                                |                                       | 90x50x20x2                                                                                                                    | L shape bracket               | 2  | pcs |
| Ρ                                                | <                                     | Ø4x12                                                                                                                         | Screw                         | 4  | pcs |
| Q                                                |                                       | Ø35                                                                                                                           | hinge                         | 4  | pcs |
| R                                                |                                       | Ø3.5x15                                                                                                                       | Carran                        | 16 | pcs |
| S                                                |                                       |                                                                                                                               | Screw                         | 1  | рс  |
|                                                  |                                       |                                                                                                                               | Glue tube                     |    |     |
| Т                                                |                                       |                                                                                                                               | Fireplace Insert<br>(F18V66L) | 1  | рс  |
|                                                  |                                       |                                                                                                                               |                               |    |     |
|                                                  | The hardware of                       | Philips head screwdriver required for assembly<br>(not included)<br>quantities listed above are required for proper assembly. |                               |    |     |
| Some extra hardware may also have been included. |                                       |                                                                                                                               |                               |    |     |