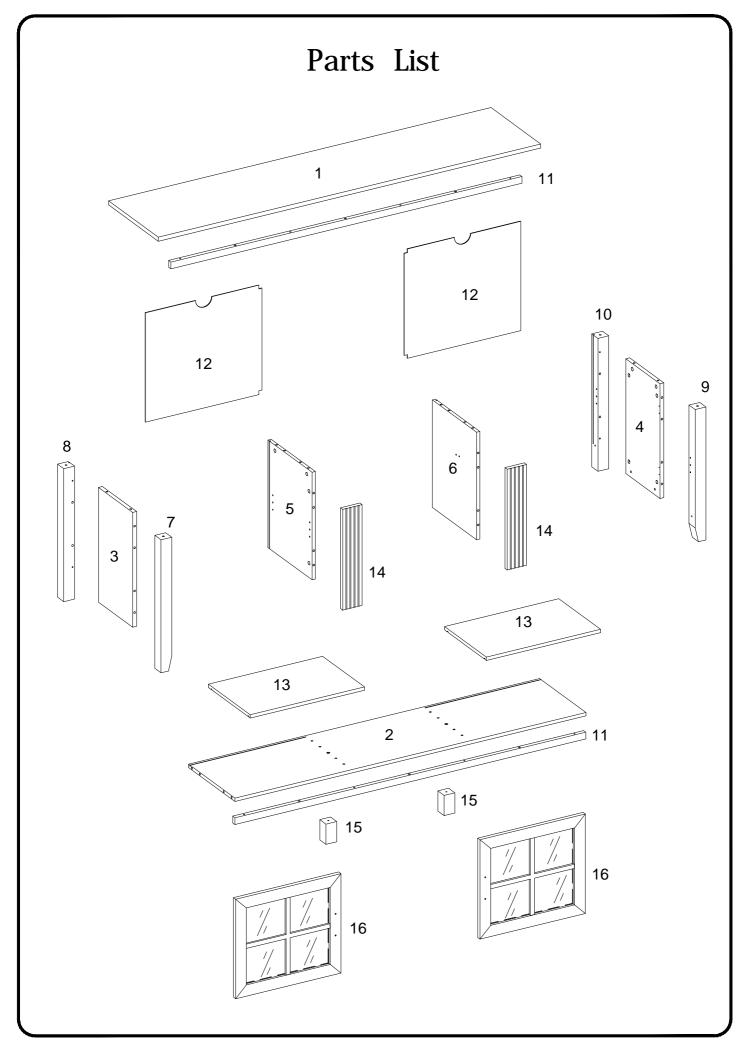

## Hardware List

| А                                                |                                       | Ø8x30mm                                                                                                                       | Wooden dowel                  | 34 | pcs |
|--------------------------------------------------|---------------------------------------|-------------------------------------------------------------------------------------------------------------------------------|-------------------------------|----|-----|
| В                                                | A A A A A A A A A A A A A A A A A A A | Ø15x11mm                                                                                                                      | Cam lock                      | 24 | pcs |
| С                                                |                                       | Ø6x35mm                                                                                                                       | Cam bolt                      | 24 | pcs |
| D                                                | $\bigcirc$                            | Ø30mm                                                                                                                         | Sticker                       | 24 | pcs |
| Е                                                |                                       |                                                                                                                               | Plastic wedge                 | 8  | pcs |
| F                                                |                                       | Ø3x17                                                                                                                         | Flat-head screw               | 8  | pcs |
| G                                                | (0)                                   | Ø6x50mm                                                                                                                       | Bolt                          | 6  | pcs |
| н                                                |                                       | Ø5x16mm                                                                                                                       | Shelf support pin             | 8  | pcs |
| J                                                |                                       | M 4                                                                                                                           | Hex key                       | 1  | рс  |
| К                                                |                                       | 5/32x25mm                                                                                                                     | Bolt                          | 4  | pcs |
| L                                                | 6                                     |                                                                                                                               | Handle                        | 2  | pcs |
| М                                                | -400000000(\$)                        | Ø4x32mm                                                                                                                       | Screw                         | 8  | pcs |
| Ν                                                |                                       | 90x50x20x2                                                                                                                    | L shape bracket               | 2  | pcs |
| Ρ                                                | <                                     | Ø4x12                                                                                                                         | Screw                         | 4  | pcs |
| Q                                                |                                       | Ø35                                                                                                                           | hinge                         | 4  | pcs |
| R                                                |                                       | Ø3.5x15                                                                                                                       | Carran                        | 16 | pcs |
| S                                                |                                       |                                                                                                                               | Screw                         | 1  | рс  |
|                                                  |                                       |                                                                                                                               | Glue tube                     |    |     |
| Т                                                |                                       |                                                                                                                               | Fireplace Insert<br>(F18V66L) | 1  | рс  |
|                                                  |                                       |                                                                                                                               |                               |    |     |
|                                                  | The hardware of                       | Philips head screwdriver required for assembly<br>(not included)<br>quantities listed above are required for proper assembly. |                               |    |     |
| Some extra hardware may also have been included. |                                       |                                                                                                                               |                               |    |     |