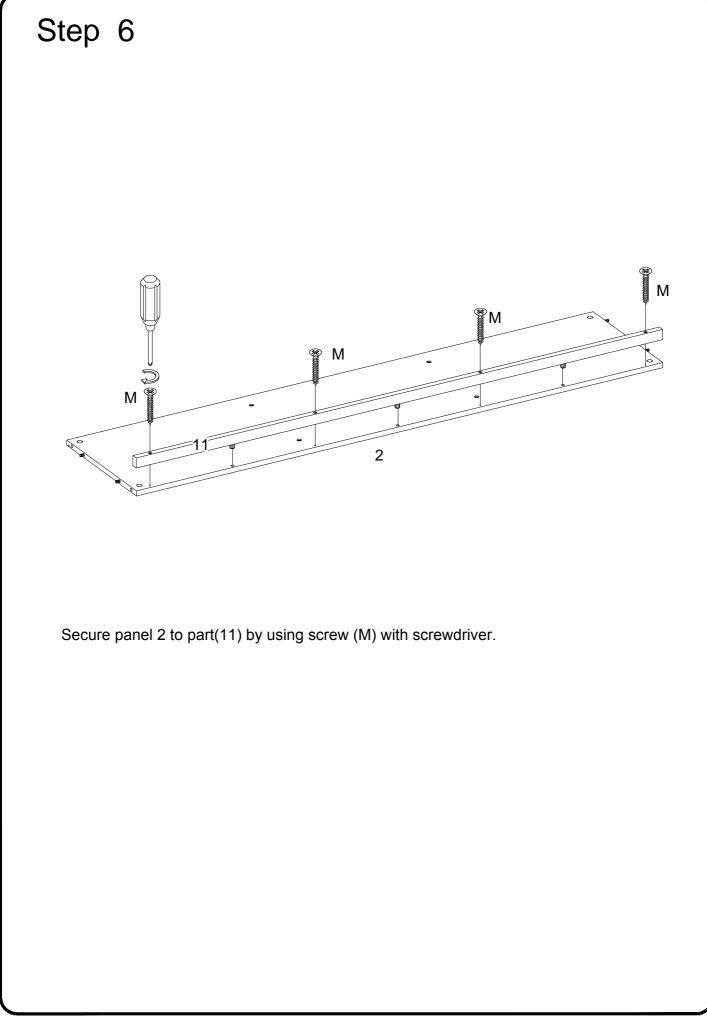

|                                       |                                                                                                                               |                               |    |     |
|                                                  | The hardware of                       | Philips head screwdriver required for assembly<br>(not included)<br>quantities listed above are required for proper assembly. |                               |    |     |
| Some extra hardware may also have been included. |                                       |                                                                                                                               |                               |    |     |