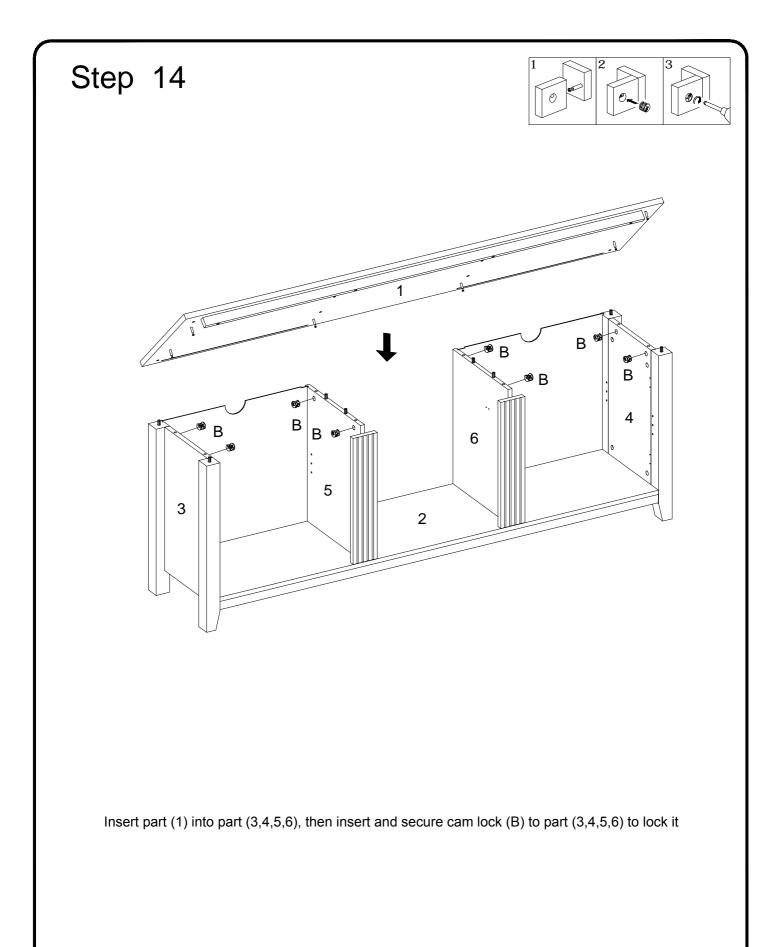

## Hardware List

| А                                                |                                       | Ø8x30mm                                                                                                                       | Wooden dowel                  | 34 | pcs |
|--------------------------------------------------|---------------------------------------|-------------------------------------------------------------------------------------------------------------------------------|-------------------------------|----|-----|
| В                                                | A A A A A A A A A A A A A A A A A A A | Ø15x11mm                                                                                                                      | Cam lock                      | 24 | pcs |
| С                                                |                                       | Ø6x35mm                                                                                                                       | Cam bolt                      | 24 | pcs |
| D                                                | $\bigcirc$                            | Ø30mm                                                                                                                         | Sticker                       | 24 | pcs |
| Е                                                |                                       |                                                                                                                               | Plastic wedge                 | 8  | pcs |
| F                                                |                                       | Ø3x17                                                                                                                         | Flat-head screw               | 8  | pcs |
| G                                                | (0)                                   | Ø6x50mm                                                                                                                       | Bolt                          | 6  | pcs |
| н                                                |                                       | Ø5x16mm                                                                                                                       | Shelf support pin             | 8  | pcs |
| J                                                |                                       | M 4                                                                                                                           | Hex key                       | 1  | рс  |
| К                                                |                                       | 5/32x25mm                                                                                                                     | Bolt                          | 4  | pcs |
| L                                                | 6                                     |                                                                                                                               | Handle                        | 2  | pcs |
| М                                                | -400000000(\$)                        | Ø4x32mm                                                                                                                       | Screw                         | 8  | pcs |
| Ν                                                |                                       | 90x50x20x2                                                                                                                    | L shape bracket               | 2  | pcs |
| Ρ                                                | <                                     | Ø4x12                                                                                                                         | Screw                         | 4  | pcs |
| Q                                                |                                       | Ø35                                                                                                                           | hinge                         | 4  | pcs |
| R                                                |                                       | Ø3.5x15                                                                                                                       | Carran                        | 16 | pcs |
| S                                                |                                       |                                                                                                                               | Screw                         | 1  | рс  |
|                                                  |                                       |                                                                                                                               | Glue tube                     |    |     |
| Т                                                |                                       |                                                                                                                               | Fireplace Insert<br>(F18V66L) | 1  | рс  |
|                                                  |                                       |                                                                                                                               |                               |    |     |
|                                                  | The hardware of                       | Philips head screwdriver required for assembly<br>(not included)<br>quantities listed above are required for proper assembly. |                               |    |     |
| Some extra hardware may also have been included. |                                       |                                                                                                                               |                               |    |     |