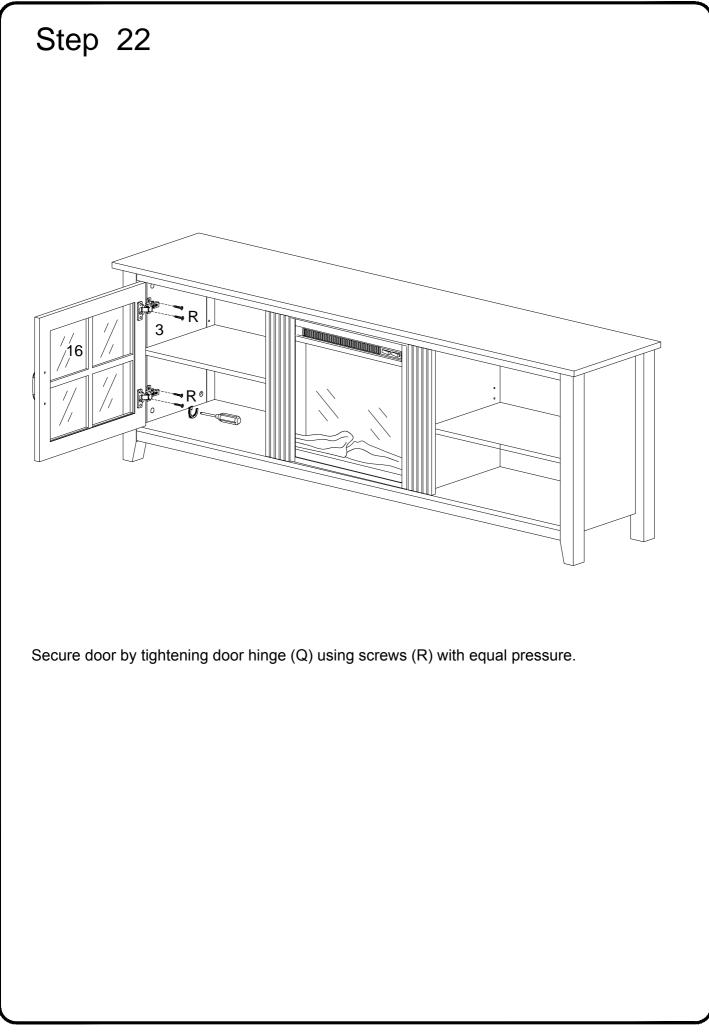

VI. A Phillips head screwdriver is required for the assembly of this product .

VII. Power tools should not be used to assemble this product .

VIII. Concealed hinges are three-way adjustable.