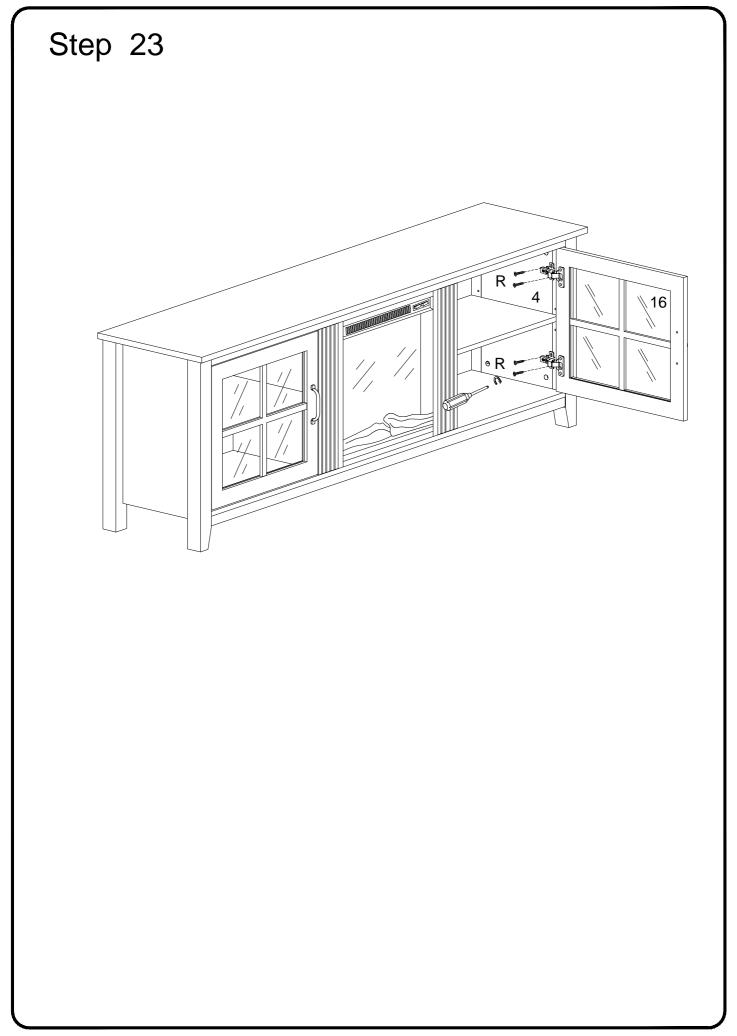

VI. A Phillips head screwdriver is required for the assembly of this product .

VII. Power tools should not be used to assemble this product .

VIII. Concealed hinges are three-way adjustable.