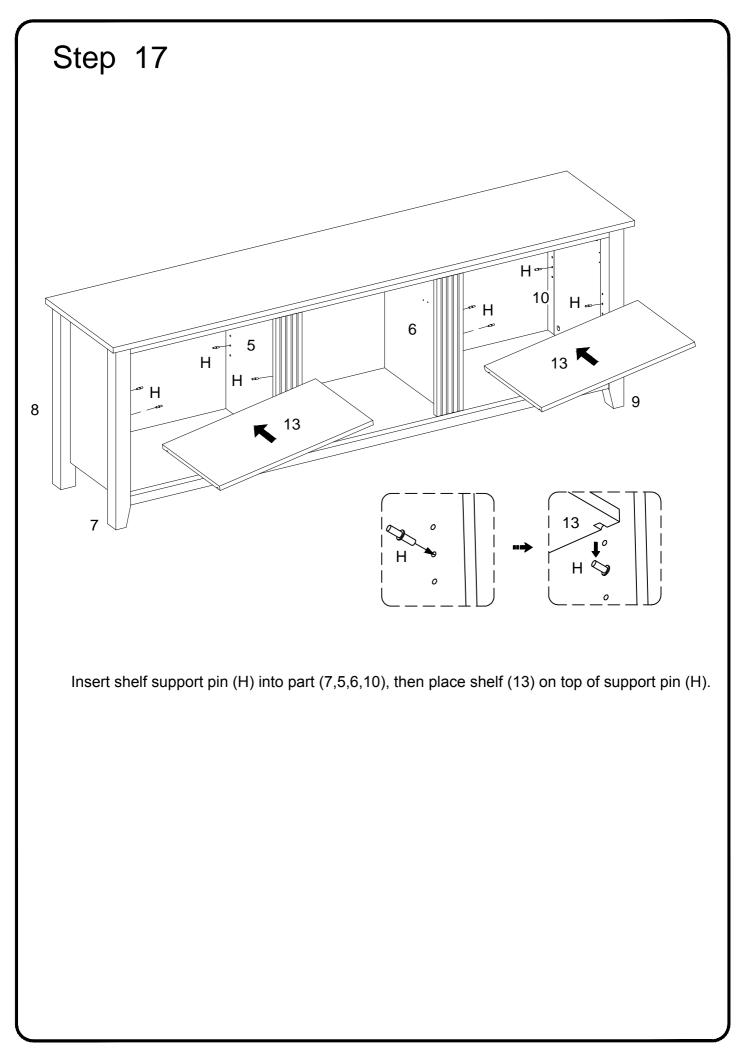

## Hardware List

| А                                                |                                       | Ø8x30mm                                                                                                                       | Wooden dowel                  | 34 | pcs |
|--------------------------------------------------|---------------------------------------|-------------------------------------------------------------------------------------------------------------------------------|-------------------------------|----|-----|
| В                                                | A A A A A A A A A A A A A A A A A A A | Ø15x11mm                                                                                                                      | Cam lock                      | 24 | pcs |
| С                                                |                                       | Ø6x35mm                                                                                                                       | Cam bolt                      | 24 | pcs |
| D                                                | $\bigcirc$                            | Ø30mm                                                                                                                         | Sticker                       | 24 | pcs |
| Е                                                |                                       |                                                                                                                               | Plastic wedge                 | 8  | pcs |
| F                                                |                                       | Ø3x17                                                                                                                         | Flat-head screw               | 8  | pcs |
| G                                                | (0)                                   | Ø6x50mm                                                                                                                       | Bolt                          | 6  | pcs |
| н                                                |                                       | Ø5x16mm                                                                                                                       | Shelf support pin             | 8  | pcs |
| J                                                |                                       | M 4                                                                                                                           | Hex key                       | 1  | рс  |
| К                                                |                                       | 5/32x25mm                                                                                                                     | Bolt                          | 4  | pcs |
| L                                                | 6                                     |                                                                                                                               | Handle                        | 2  | pcs |
| М                                                | -400000000(\$)                        | Ø4x32mm                                                                                                                       | Screw                         | 8  | pcs |
| Ν                                                |                                       | 90x50x20x2                                                                                                                    | L shape bracket               | 2  | pcs |
| Ρ                                                | <                                     | Ø4x12                                                                                                                         | Screw                         | 4  | pcs |
| Q                                                |                                       | Ø35                                                                                                                           | hinge                         | 4  | pcs |
| R                                                |                                       | Ø3.5x15                                                                                                                       | Carran                        | 16 | pcs |
| S                                                |                                       |                                                                                                                               | Screw                         | 1  | рс  |
|                                                  |                                       |                                                                                                                               | Glue tube                     |    |     |
| Т                                                |                                       |                                                                                                                               | Fireplace Insert<br>(F18V66L) | 1  | рс  |
|                                                  |                                       |                                                                                                                               |                               |    |     |
|                                                  | The hardware of                       | Philips head screwdriver required for assembly<br>(not included)<br>quantities listed above are required for proper assembly. |                               |    |     |
| Some extra hardware may also have been included. |                                       |                                                                                                                               |                               |    |     |