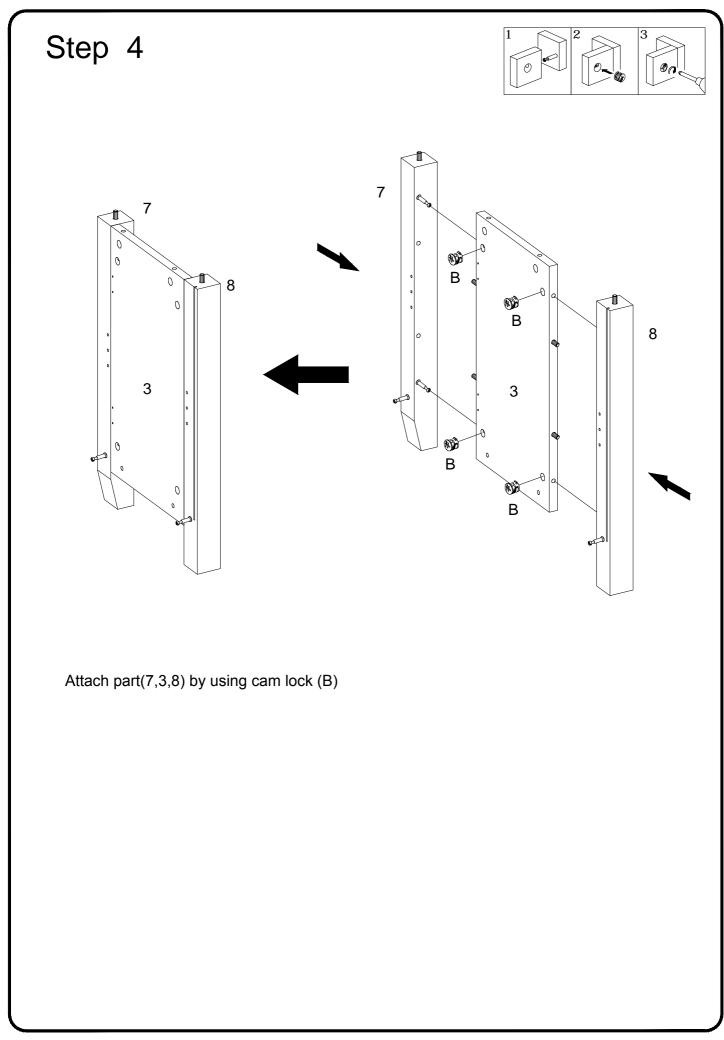

## **General Assembly Guidelines**

- I. Ensure that all parts and hardware are available before beginning assembly.
- II. Follow each step carefully to ensure the proper assembly of this product.
- III. Two people are recommended for ease in the assembly of this product.
- IV. The three main types of hardware used to assemble this product are : wood dowels , screws and bolts.
- V. The provided glue is to secure wood dowels in place . When first inserting dowels , locate the appropriate hole for the dowel , place a small amount of glue in the hole and insert the dowel . Wipe away excess glue immediately.

In future assembly steps when dowels are necessary to attach assembly parts together, place a small amount of glue on the end of the dowel before attaching parts together. Wipe away excess glue immediately.