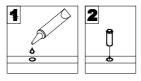

## **General Assembly Guidelines**

- I. Ensure that all parts and hardware are available before beginning assembly.
- II. Follow each step carefully to ensure the proper assembly of this product.
- III. Two people are recommended for ease in the assembly of this product.
- IV. The three main types of hardware used to assemble this product are : wood dowels , screws and bolts.
- V. The provided glue is to secure wood dowels in place . When first inserting dowels , locate the appropriate hole for the dowel , place a small amount of glue in the hole and insert the dowel . Wipe away excess glue immediately.

In future assembly steps when dowels are necessary to attach assembly parts together, place a small amount of glue on the end of the dowel before attaching parts together. Wipe away excess glue immediately.