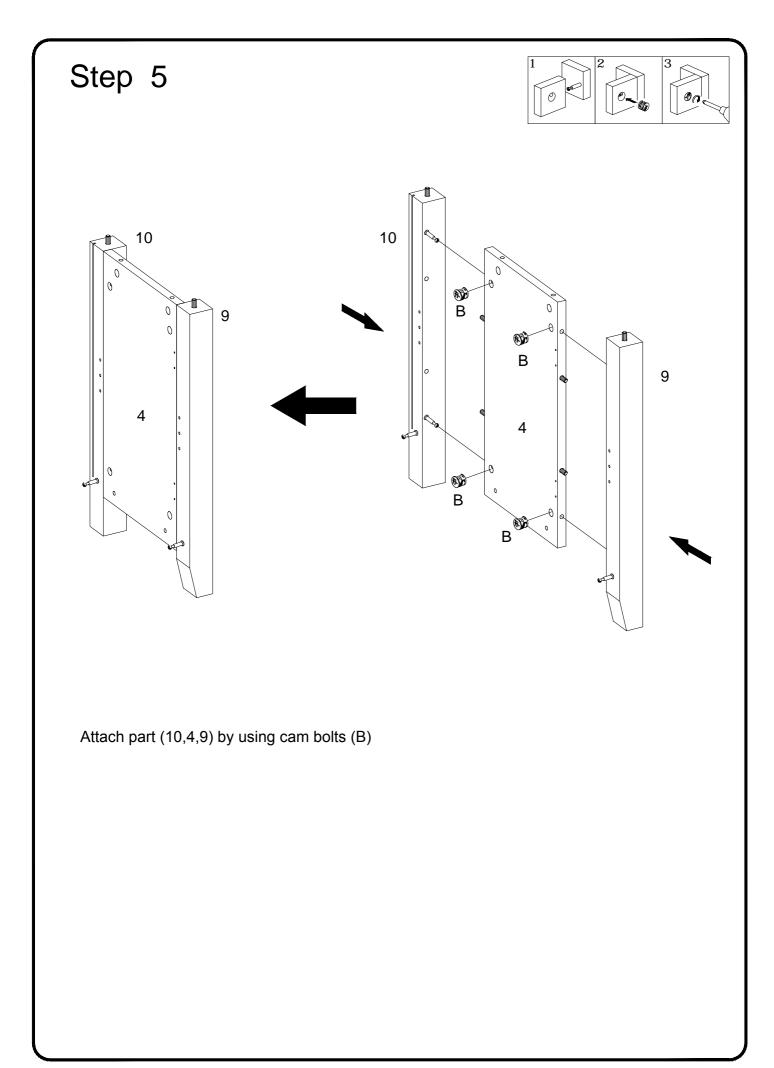

## **General Assembly Guidelines**

- I. Ensure that all parts and hardware are available before beginning assembly.
- II. Follow each step carefully to ensure the proper assembly of this product.
- III. Two people are recommended for ease in the assembly of this product.
- IV. The three main types of hardware used to assemble this product are : wood dowels , screws and bolts.
- V. The provided glue is to secure wood dowels in place . When first inserting dowels , locate the appropriate hole for the dowel , place a small amount of glue in the hole and insert the dowel . Wipe away excess glue immediately.

In future assembly steps when dowels are necessary to attach assembly parts together, place a small amount of glue on the end of the dowel before attaching parts together. Wipe away excess glue immediately.