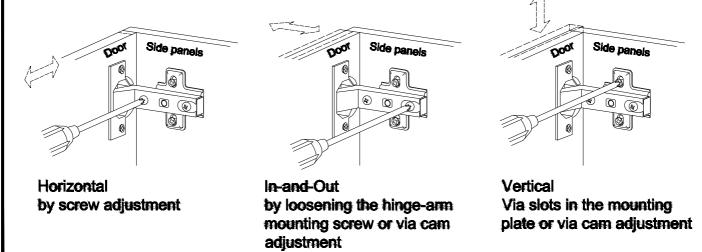

VI. A Phillips head screwdriver is required for the assembly of this product .

VII. Power tools should not be used to assemble this product .

VIII. Concealed hinges are three-way adjustable.