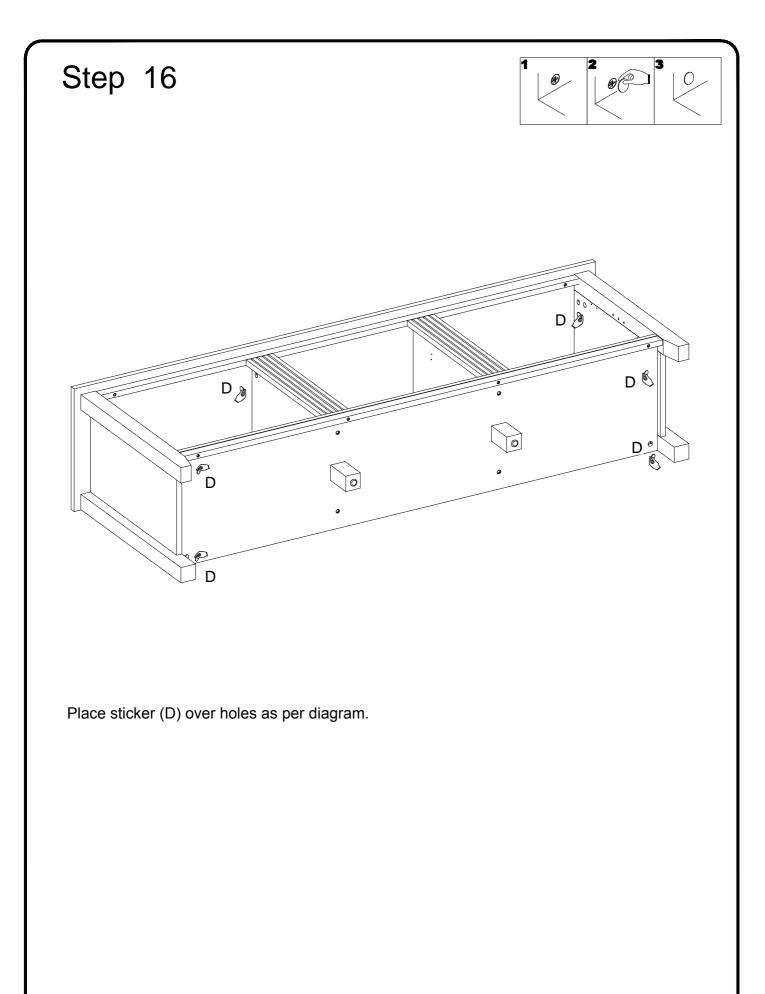

## Hardware List

| А                                                |                                       | Ø8x30mm                                                                                                                       | Wooden dowel                  | 34 | pcs |
|--------------------------------------------------|---------------------------------------|-------------------------------------------------------------------------------------------------------------------------------|-------------------------------|----|-----|
| В                                                | A A A A A A A A A A A A A A A A A A A | Ø15x11mm                                                                                                                      | Cam lock                      | 24 | pcs |
| С                                                |                                       | Ø6x35mm                                                                                                                       | Cam bolt                      | 24 | pcs |
| D                                                | $\bigcirc$                            | Ø30mm                                                                                                                         | Sticker                       | 24 | pcs |
| Е                                                |                                       |                                                                                                                               | Plastic wedge                 | 8  | pcs |
| F                                                |                                       | Ø3x17                                                                                                                         | Flat-head screw               | 8  | pcs |
| G                                                | (0)                                   | Ø6x50mm                                                                                                                       | Bolt                          | 6  | pcs |
| н                                                |                                       | Ø5x16mm                                                                                                                       | Shelf support pin             | 8  | pcs |
| J                                                |                                       | M 4                                                                                                                           | Hex key                       | 1  | рс  |
| К                                                |                                       | 5/32x25mm                                                                                                                     | Bolt                          | 4  | pcs |
| L                                                | 6                                     |                                                                                                                               | Handle                        | 2  | pcs |
| М                                                | -400000000(\$)                        | Ø4x32mm                                                                                                                       | Screw                         | 8  | pcs |
| Ν                                                |                                       | 90x50x20x2                                                                                                                    | L shape bracket               | 2  | pcs |
| Ρ                                                | <                                     | Ø4x12                                                                                                                         | Screw                         | 4  | pcs |
| Q                                                |                                       | Ø35                                                                                                                           | hinge                         | 4  | pcs |
| R                                                |                                       | Ø3.5x15                                                                                                                       | Carran                        | 16 | pcs |
| S                                                |                                       |                                                                                                                               | Screw                         | 1  | рс  |
|                                                  |                                       |                                                                                                                               | Glue tube                     |    |     |
| Т                                                |                                       |                                                                                                                               | Fireplace Insert<br>(F18V66L) | 1  | рс  |
|                                                  |                                       |                                                                                                                               |                               |    |     |
|                                                  | The hardware of                       | Philips head screwdriver required for assembly<br>(not included)<br>quantities listed above are required for proper assembly. |                               |    |     |
| Some extra hardware may also have been included. |                                       |                                                                                                                               |                               |    |     |