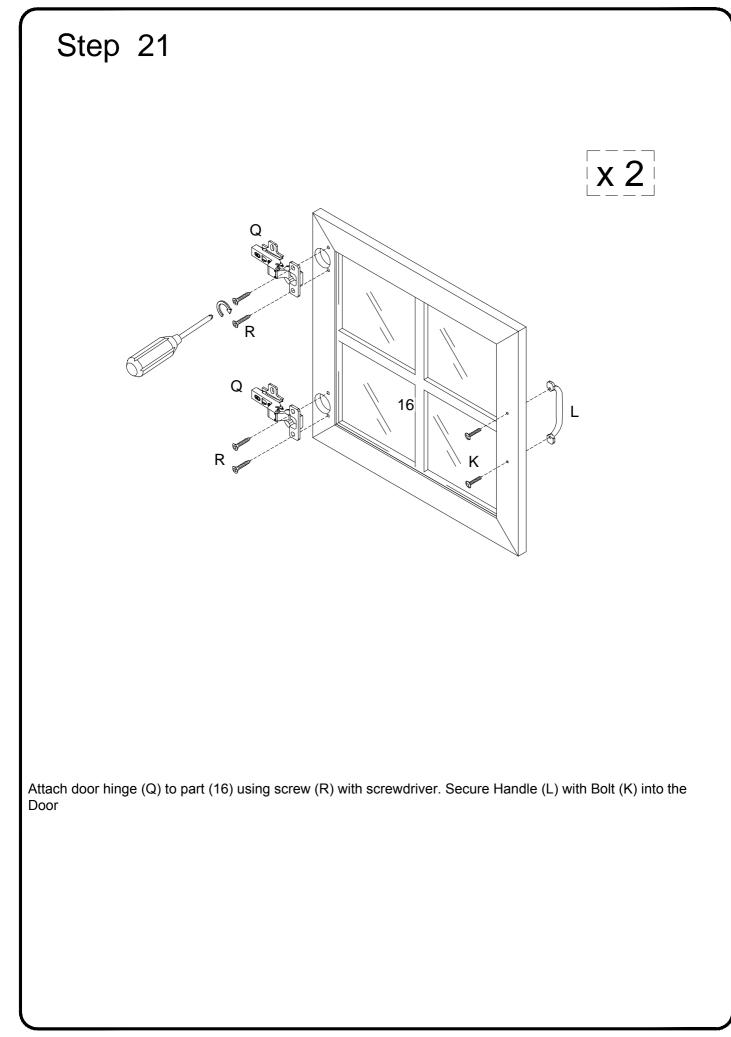

|                                       |                                                                                                                               |                               |    |     |
|                                                  | The hardware of                       | Philips head screwdriver required for assembly<br>(not included)<br>quantities listed above are required for proper assembly. |                               |    |     |
| Some extra hardware may also have been included. |                                       |                                                                                                                               |                               |    |     |