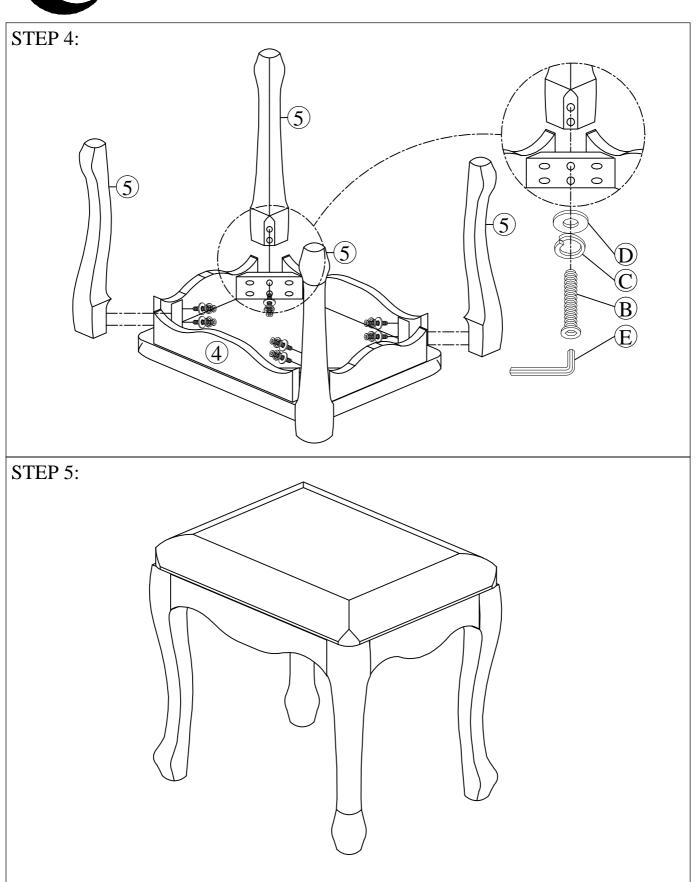

#### HARDWARE PACKAGE COUNT

OPEN HARDWARE PACKAGE ON A FLAT SURFACE COVERED WITH NEWSPAPER. COUNT EACH PIECE OF HARDWARE TO MATCH THE QUALITY NUMBER IN THE HARDWARE LIST COLUMN CALL CUSTOMER SERVICE IF ANY OF THE PARTS ARE MISSING. FOLLOW THE LETTER IDENTIFICATION WHEN READING THE ASSEMBLY DRAWING "A" THROUGH "K"

#### HARDWARE IDENTIFICATION

| SYMBOL | GRAPHICS             | DESCRIPTION    | QTY |
|--------|----------------------|----------------|-----|
| A      | Ø1/4"xL.1-1/8"       | SHORT BOLT     | 12  |
| В      | Ø1/4"xL.2-3/8"       | LONG BOLT      | 8   |
| C      | (5)                  | SPRING WASHER  | 8   |
| D      |                      | FLAT WASHER    | 8   |
| E      |                      | ALLEN WRENCH   | 1   |
| F      |                      | CYSTAL KNOB    | 2   |
| G      | (Managarana) Ø4x20mm | KNOB SCREW     | 2   |
| Н      |                      | MIRROR         | 1   |
| I      |                      | MIRROR HOLDER  | 2   |
| J      | ⊕ ∮mmm Ø4x12mm       | PAN HEAD SCREW | 4   |
| K      |                      | SHELF PIN      | 8   |

TOOLS REQUIRED

A STANDARD PHILIPS HEAD SCREWDRIVER ( NOT PROVIDED) AND AN ALLEN WRENCH " E" (PROVIDED) ARE REQUIRED TO ASSEMBLE THIS UNIT. USE A PLASTIC HEAD MALLET, NOT PROVIDED, TO TAP IN STRETCHERS OR OTHER COMPONENTS.

### **PART IDENTIFICATION:**

| PART NUMBER | DESCRIPTION           | QTY |
|-------------|-----------------------|-----|
| 1           | TABLE-TOP             | 01  |
| 2           | TABLE-LEG             | 04  |
| 3           | SHELF                 | 02  |
| 4           | STOOL - CUSHION FRAME | 01  |
| 5           | STOOL - LEG           | 04  |