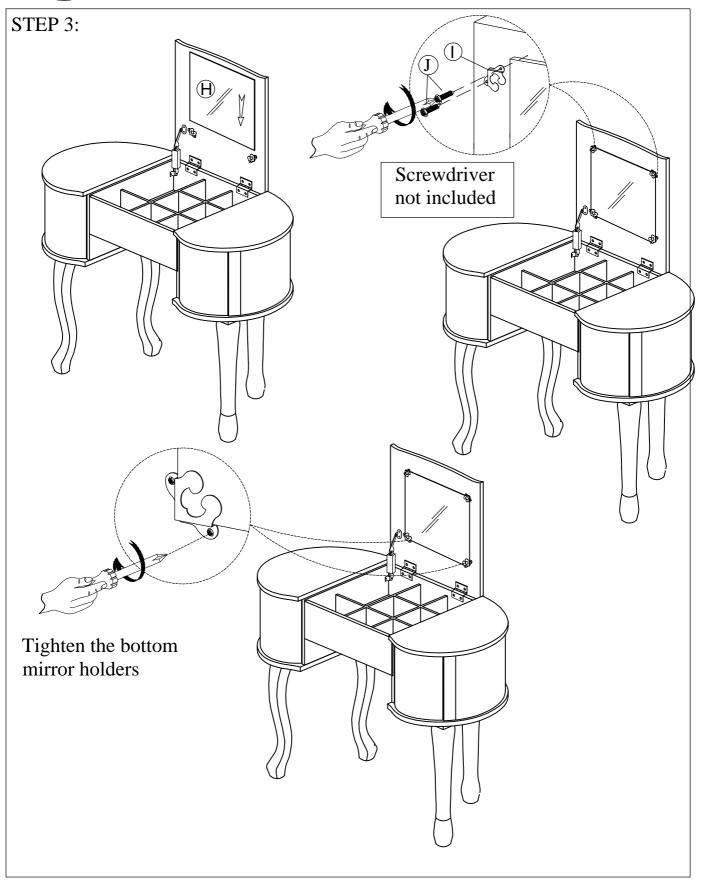

#### HARDWARE PACKAGE COUNT

OPEN HARDWARE PACKAGE ON A FLAT SURFACE COVERED WITH NEWSPAPER. COUNT EACH PIECE OF HARDWARE TO MATCH THE QUALITY NUMBER IN THE HARDWARE LIST COLUMN CALL CUSTOMER SERVICE IF ANY OF THE PARTS ARE MISSING. FOLLOW THE LETTER IDENTIFICATION WHEN READING THE ASSEMBLY DRAWING "A" THROUGH "K"

#### HARDWARE IDENTIFICATION

| SYMBOL | GRAPHICS             | DESCRIPTION    | QTY |
|--------|----------------------|----------------|-----|
| A      | Ø1/4"xL.1-1/8"       | SHORT BOLT     | 12  |
| В      | Ø1/4"xL.2-3/8"       | LONG BOLT      | 8   |
| C      | (5)                  | SPRING WASHER  | 8   |
| D      |                      | FLAT WASHER    | 8   |
| E      |                      | ALLEN WRENCH   | 1   |
| F      |                      | CYSTAL KNOB    | 2   |
| G      | (Managarana) Ø4x20mm | KNOB SCREW     | 2   |
| Н      |                      | MIRROR         | 1   |
| I      |                      | MIRROR HOLDER  | 2   |
| J      | ⊕ ∮mmm Ø4x12mm       | PAN HEAD SCREW | 4   |
| K      |                      | SHELF PIN      | 8   |

TOOLS REQUIRED

A STANDARD PHILIPS HEAD SCREWDRIVER ( NOT PROVIDED) AND AN ALLEN WRENCH " E" (PROVIDED) ARE REQUIRED TO ASSEMBLE THIS UNIT. USE A PLASTIC HEAD MALLET, NOT PROVIDED, TO TAP IN STRETCHERS OR OTHER COMPONENTS.