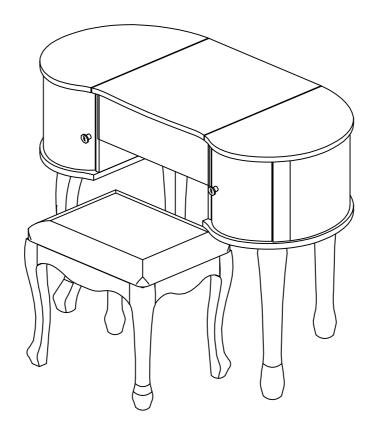

## ASSEMBLY INSTRUCTIONS PALOMA VANITY SET 580425SIL01U



#### WE ARE HERE TO HELP!

WE DO OUR BEST TO INSURE THAT YOUR FURNITURE ARRIVES IN EXCELLENT CONDITION IN THE EVENT THAT A PART IS DAMAGED OR MISSING, WE WILL BE HAPPY TO PROVIDE YOU WITH REPLACEMENT PARTS, AT NO CHARGE, WITHIN 30 DAYS OF PURCHASE, PROVIDING THE PARTS ARE AVAILABLE IN OUR WAREHOUSE AND THE ITEM PURCHASED IS PART OF OUR CURRENT INVENTORY. IN ORDER TO RECEIVE SPARE PARTS, AT NO CHARGE, YOU MUST PROVIDE PROOF OF PURCHASE WITHIN 30 DAYS.

IF YOU NEED ASSISTANCE WITH ASSEMBLY OR REPLACEMENT PARTS, PLEASE CALL CUSTOMER SERVICE, PRIOR TO RETURNING THE ITEM TO THE STORE.

OUR OFFICE IS OPEN MONDAY - FRIDAY 9AM - 5PM, EASTERN STANDARD TIME.

OUR TOLL FREE CUSTOMER SERVICE NUMBER IS: 1-800-262-1852.

OR VISIT OUR WEB SITE <u>WWW. LINON.COM</u> TO ORDER REPLACEMENT PARTS AND FOR CA