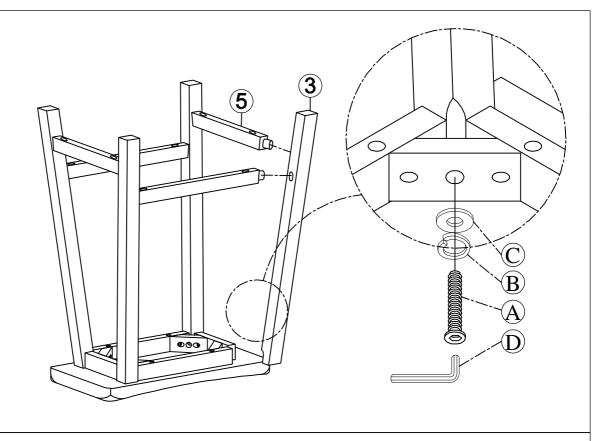

### STEP 2:

### **PART IDENTIFICATION:**

| PART NUMBER | DESCRIPTION    | QTY |
|-------------|----------------|-----|
| 1           | STOOL - SEAT   | 01  |
| 2           | LEFT SIDE LEG  | 02  |
| 3           | RIGHT SIDE LEG | 02  |
| 4           | FOOT REST      | 02  |
| 5           | SIDE STRETCHER | 02  |

#### HARDWARE IDENTIFICATION

| SYMBOL | GRAPHICS       | DESCRIPTION      | QTY |
|--------|----------------|------------------|-----|
| A      | Ø1/4"xL.2-1/8" | LONG BOLT        | 4   |
| В      |                | SPRING WASHER    | 4   |
| C      |                | FLAT WASHER      | 4   |
| D      |                | ALLEN WRENCH     | 1   |
| E      | (€) (Ø4xL.45mm | ROUND HEAD SCREW | 8   |