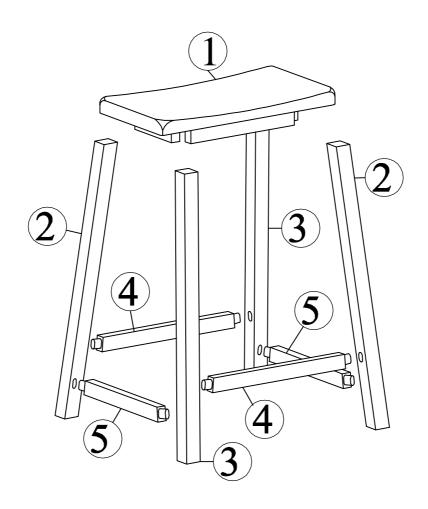

### **PART IDENTIFICATION:**

| PART NUMBER | DESCRIPTION    | QTY |
|-------------|----------------|-----|
| 1           | STOOL - SEAT   | 01  |
| 2           | LEFT SIDE LEG  | 02  |
| 3           | RIGHT SIDE LEG | 02  |
| 4           | FOOT REST      | 02  |
| 5           | SIDE STRETCHER | 02  |