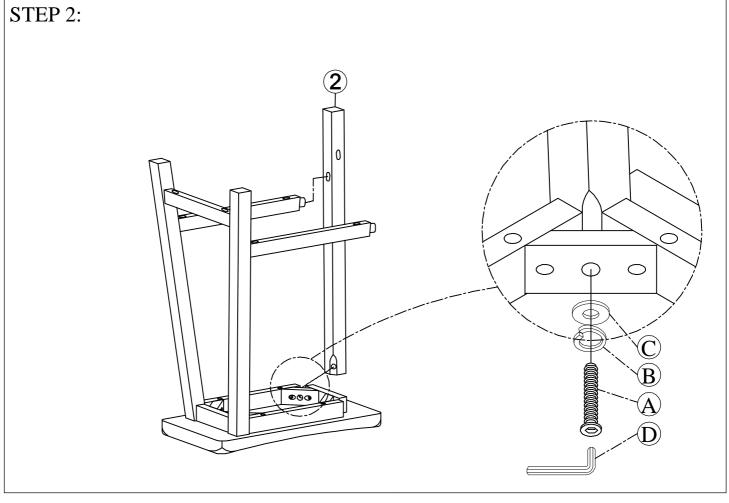

### STEP 2:

### **PART IDENTIFICATION:**

| PART NUMBER | DESCRIPTION    | QTY |
|-------------|----------------|-----|
| 1           | STOOL - SEAT   | 01  |
| 2           | LEFT SIDE LEG  | 02  |
| 3           | RIGHT SIDE LEG | 02  |
| 4           | FOOT REST      | 02  |
| 5           | SIDE STRETCHER | 02  |

#### HARDWARE IDENTIFICATION

| SYMBOL | GRAPHICS       | DESCRIPTION      | QTY |
|--------|----------------|------------------|-----|
| A      | Ø1/4"xL.2-1/8" | LONG BOLT        | 4   |
| В      |                | SPRING WASHER    | 4   |
| C      |                | FLAT WASHER      | 4   |
| D      |                | ALLEN WRENCH     | 1   |
| E      | (€) (Ø4xL.45mm | ROUND HEAD SCREW | 8   |