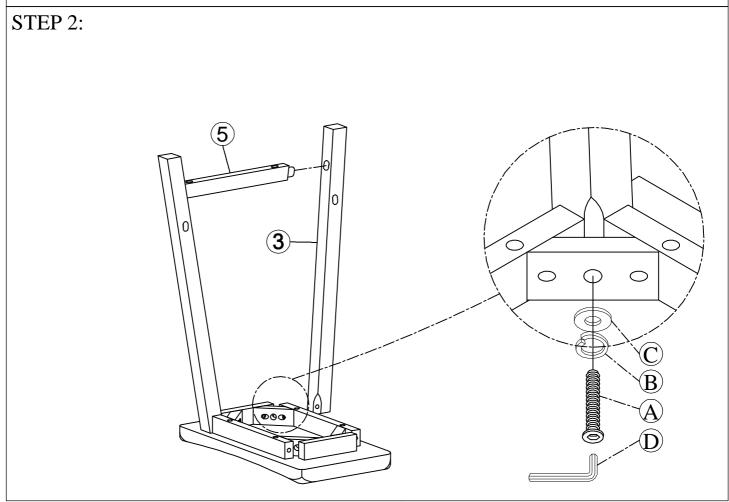

S TOLL FREE AT 1-800-262-1852. OR VISIT OUR WEB SITE <u>WWW. LINON.COM</u> TO ORDER PLACEMENT PARTS AND FOR CARE INSTRUCTIONS ON YOUR NEWLY PURCHASED FURNITURE. IMPORTANT

PLEASE USE ALL THE HARDWARE MENTIONED ABOVE THEY WILL ASSURE THE ITEM STABILITY AND SAFETY.

TOOLS REQUIRED

A STANDARD PHILIPS HEAD SCREWDRIVER ( NOT PROVIDED) AND AN ALLEN WRENCH "D" (PROVIDED) ARE REQUIRED TO ASSEMBLE THIS UNIT. USE A PLASTIC HEAD MALLET, NOT PROVIDED, TO TAP IN STRETCHERS OR OTHER COMPONENTS.



### **PART IDENTIFICATION:**

| PART NUMBER | DESCRIPTION    | QTY |
|-------------|----------------|-----|
| 1           | STOOL - SEAT   | 01  |
| 2           | LEFT SIDE LEG  | 02  |
| 3           | RIGHT SIDE LEG | 02  |
| 4           | FOOT REST      | 02  |
| 5           | SIDE STRETCHER | 02  |

















### STEP 1:



### STEP 2:





### **COMPLETED ASSEMBLY**





#### LIMITED 6 MONTH WARRANTY

#### WHAT IS COVERED

This product is covered under our manufacturer's 6 month limited warranty (Linon Home Décor Products). To ensure your complete satisfaction, this warrants to the original purchaser that the Linon supplied item is free from defects in material and workmanship, as of the date of purchase, and that it will, under normal use and proper care, remain so for six month after the date of purchase.

Replacement of missing or initially defective parts will be sent, at no charge, for a period of 30 days from the date of purchase with valid proof of purchase providing the parts are available in our warehouse and the item purchase is part of our current inventory.

#### WHAT IS