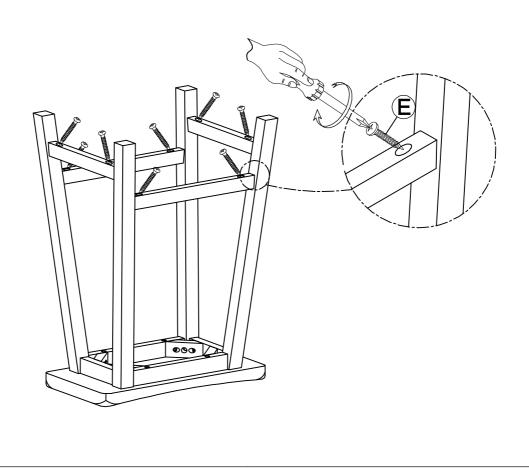

### **COMPLETED ASSEMBLY**

#### HARDWARE IDENTIFICATION

| SYMBOL | GRAPHICS       | DESCRIPTION      | QTY |
|--------|----------------|------------------|-----|
| A      | Ø1/4"xL.2-1/8" | LONG BOLT        | 4   |
| В      |                | SPRING WASHER    | 4   |
| C      |                | FLAT WASHER      | 4   |
| D      |                | ALLEN WRENCH     | 1   |
| E      | (€) (Ø4xL.45mm | ROUND HEAD SCREW | 8   |