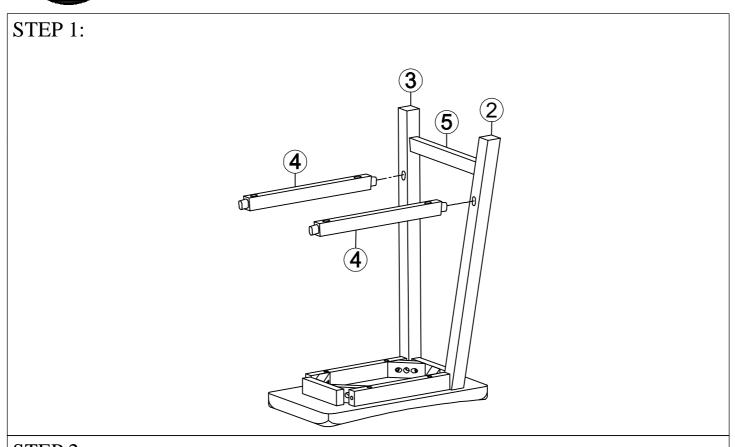

### STEP 1:

### **PART IDENTIFICATION:**

| PART NUMBER | DESCRIPTION    | QTY |
|-------------|----------------|-----|
| 1           | STOOL - SEAT   | 01  |
| 2           | LEFT SIDE LEG  | 02  |
| 3           | RIGHT SIDE LEG | 02  |
| 4           | FOOT REST      | 02  |
| 5           | SIDE STRETCHER | 02  |