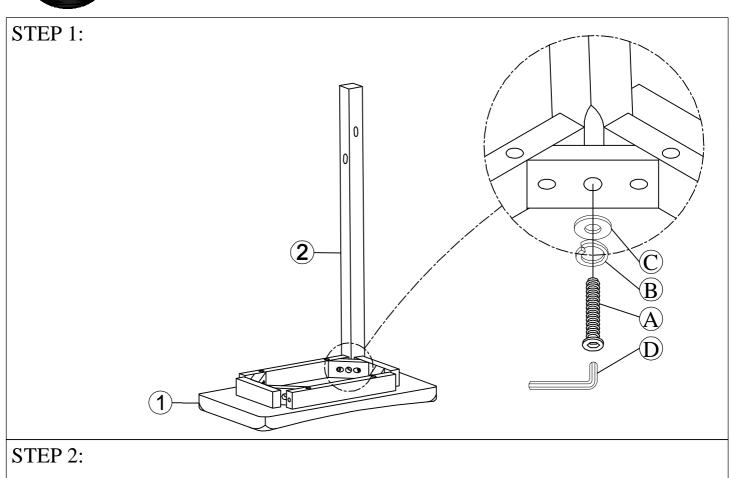

### STEP 1:

#### HARDWARE IDENTIFICATION

| SYMBOL | GRAPHICS       | DESCRIPTION      | QTY |
|--------|----------------|------------------|-----|
| A      | Ø1/4"xL.2-1/8" | LONG BOLT        | 4   |
| В      |                | SPRING WASHER    | 4   |
| C      |                | FLAT WASHER      | 4   |
| D      |                | ALLEN WRENCH     | 1   |
| E      | (€) (Ø4xL.45mm | ROUND HEAD SCREW | 8   |