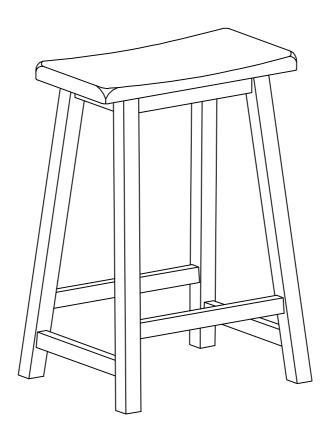

## ASSEMBLY INSTRUCTIONS SADDLE COUNTER STOOL 98441DKBRN01-KD



#### WE ARE HERE TO HELP!

WE DO OUR BEST TO INSURE THAT YOUR FURNITURE ARRIVES IN EXCELLENT CONDITION IN THE EVENT THAT A PART IS DAMAGED OR MISSING, WE WILL BE HAPPY TO PROVIDE YOU WITH REPLACEMENT PARTS, AT NO CHARGE, WITHIN 30 DAYS OF PURCHASE, PROVIDING THE PARTS ARE AVAILABLE IN OUR WAREHOUSE AND THE ITEM PURCHASED IS PART OF OUR CURRENT INVENTORY. IN ORDER TO RECEIVE SPARE PARTS, AT NO CHARGE, YOU MUST PROVIDE PROOF OF PURCHASE WITHIN 30 DAYS.

IF YOU NEED ASSISTANCE WITH ASSEMBLY OR REPLACEMENT PARTS, PLEASE CALL CUSTOMER SERVICE, PRIOR TO RETURNING THE ITEM TO THE STORE.

OUR OFFICE IS OPEN MONDAY - FRIDAY 9AM - 5PM, EASTERN STANDARD TIME.

OUR TOLL FREE CUSTOMER SERVICE NUMBER IS: 1-800-262-1852.

OR VISIT OUR WEB SITE <u>WWW. LINON.COM</u> TO ORDER REPLACEMENT PARTS AND FOR CA