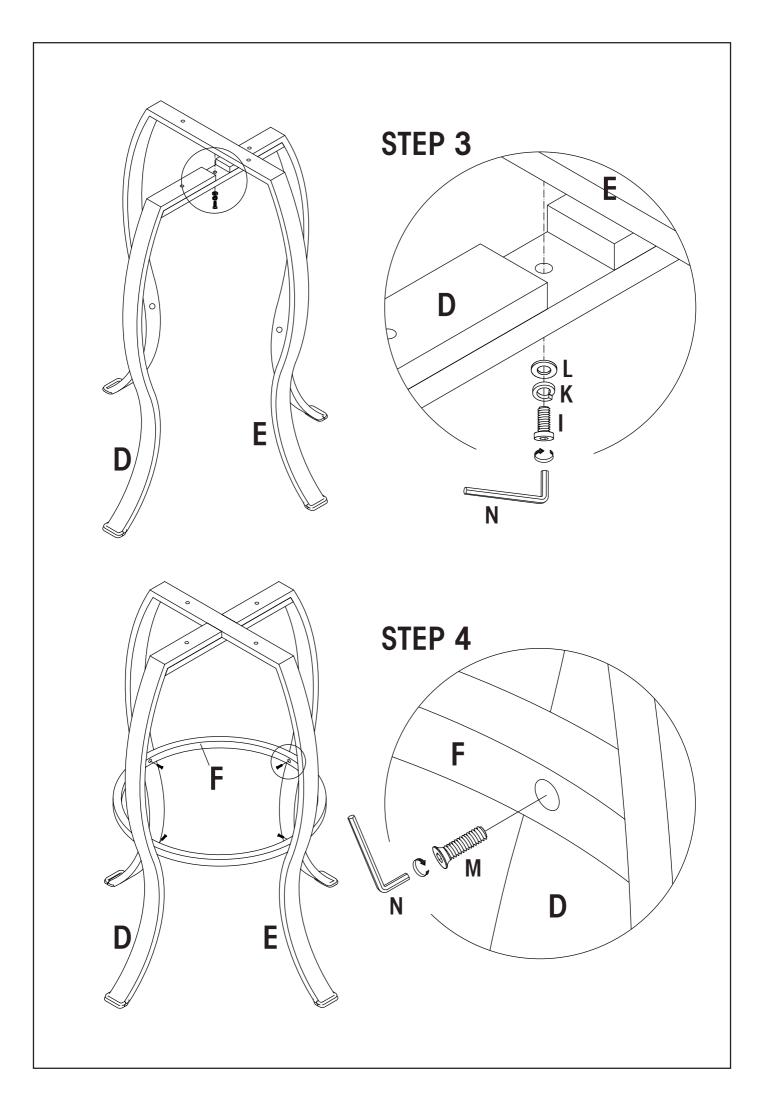

WARNING: DO NOT FULLY TIGHTEN SCREWS AND BOLTS UNTIL ALL PARTS HAVE BEEN ASSEMBLED PROPERLY. TO PREVENT SCRATCHING THE TOP SURFACE, ASSEMBLE PRODUCT ON A SMOOTH SURFACE. DO NOT OVER TIGHTEN SCREWS AND BOLTS.