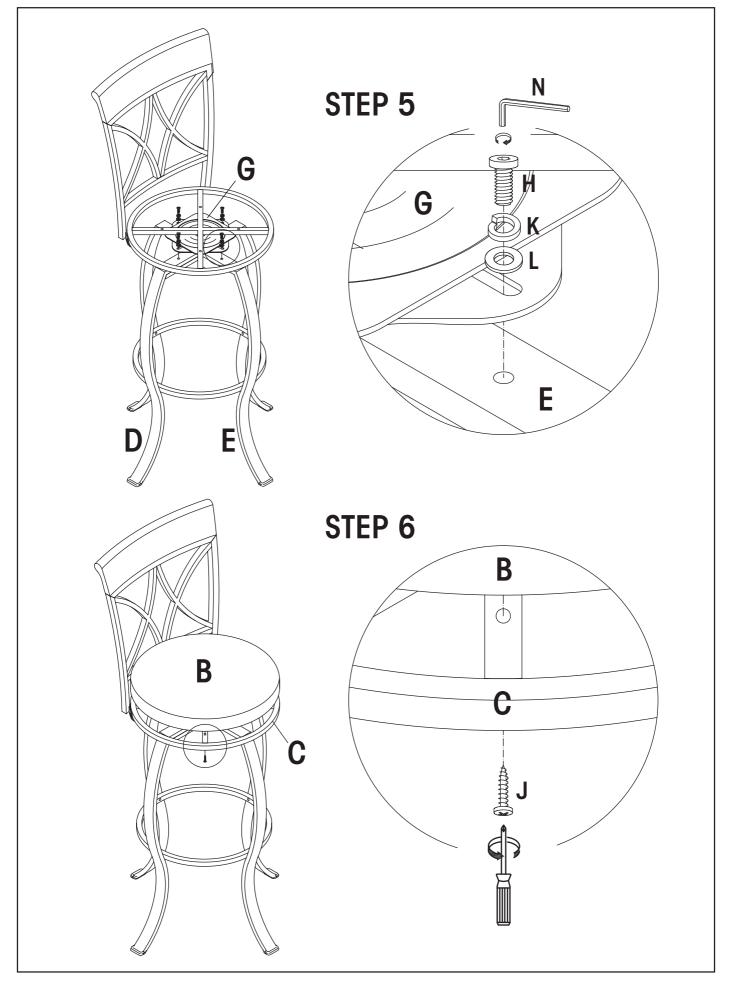

- (G) SWIVEL
- (C) SEAT FRAME

(B) CHAIR SEAT

- (D) LOWER LEG FRAME
- (E) UPPER LEG FRAME
- (F) SUPPORT RING

PARTS

A

В

MODEL NO. 697-726T2 697-481T2

SWIVEL COUNTER STOOL SWIVEL BARSTOOL