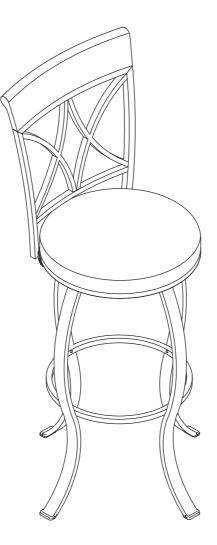

- (G) SWIVEL
- (C) SEAT FRAME

(B) CHAIR SEAT

- (D) LOWER LEG FRAME
- (E) UPPER LEG FRAME
- (F) SUPPORT RING

PARTS

A

В

MODEL NO. 697-726T2 697-481T2

SWIVEL COUNTER STOOL SWIVEL BARSTOOL