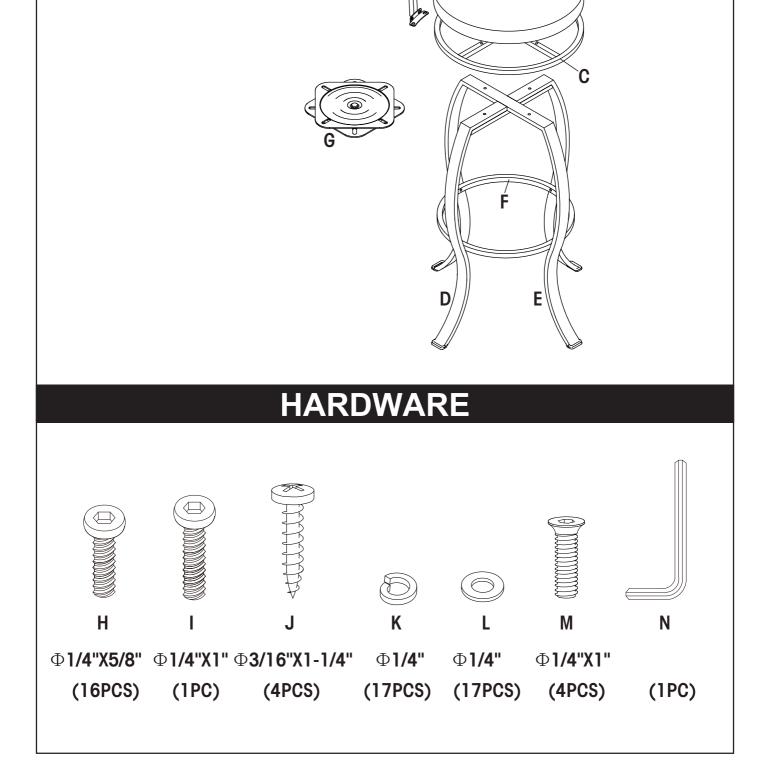

- (G) SWIVEL
- (C) SEAT FRAME

(B) CHAIR SEAT

- (D) LOWER LEG FRAME
- (E) UPPER LEG FRAME
- (F) SUPPORT RING

PARTS

A

В

MODEL NO. 697-726T2 697-481T2

SWIVEL COUNTER STOOL SWIVEL BARSTOOL