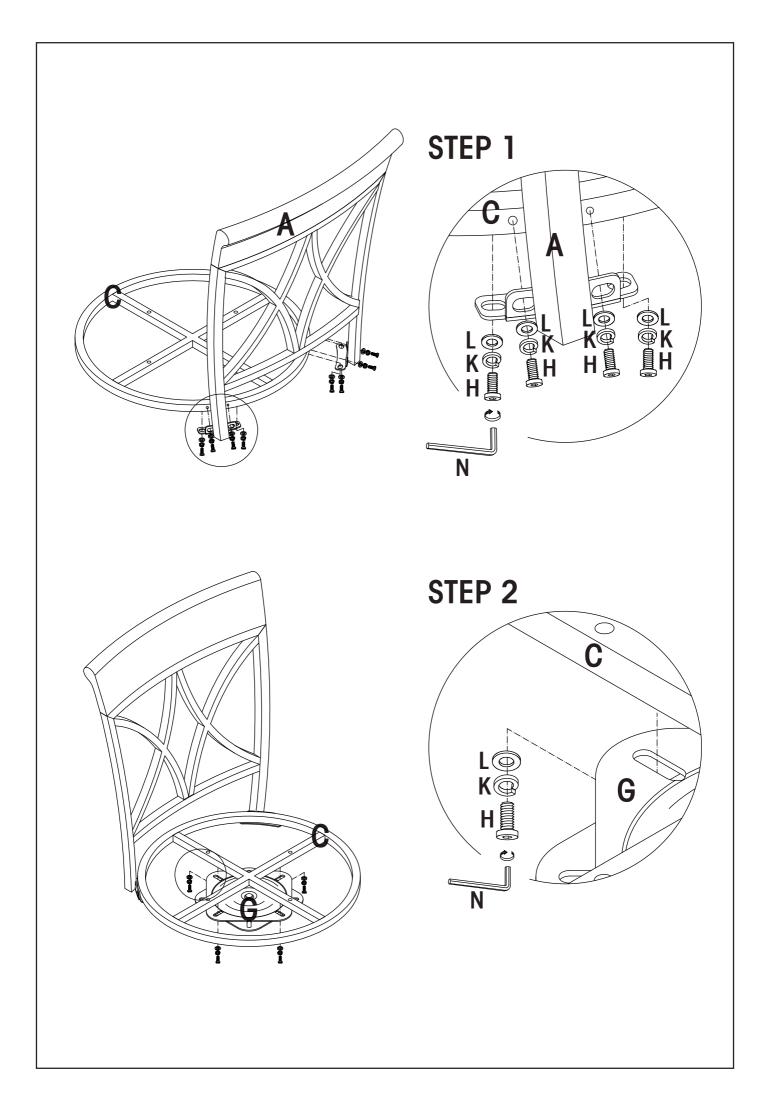

WARNING: DO NOT FULLY TIGHTEN SCREWS AND BOLTS UNTIL ALL PARTS HAVE BEEN ASSEMBLED PROPERLY. TO PREVENT SCRATCHING THE TOP SURFACE, ASSEMBLE PRODUCT ON A SMOOTH SURFACE. DO NOT OVER TIGHTEN SCREWS AND BOLTS.