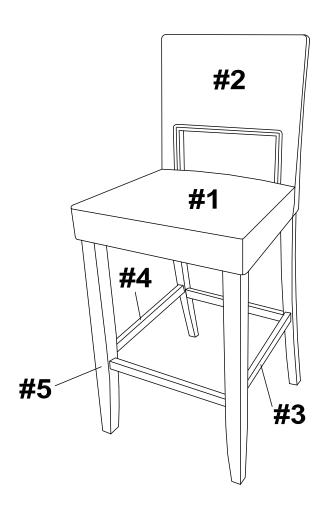

# PARTS IDENTIFICATION

| ITEM | DESCRIPTION          | QTY |
|------|----------------------|-----|
| #1   | SEAT ASSEMBLY        | 01  |
| #2   | BACK ASSEMBLY        | 01  |
| #3   | RIGHT SIDE STRETCHER | 01  |
| #4   | LEFT SIDE STRETCHER  | 01  |
| #5   | FRONT LEG ASSEMBLY   | 01  |

For ease of identification all parts are labeled to correspond to the Step number in which the part is used.

If any parts are missing or damaged in this package, Linon Home Decor will be happy to provide you with replacement parts, at no charge, within 30 days of purchase, providing the parts are available in our warehouse and the item purchased is part of our current inventory. In order to receive spare parts, at no charge, you must provide proof of purchase within 30 days.