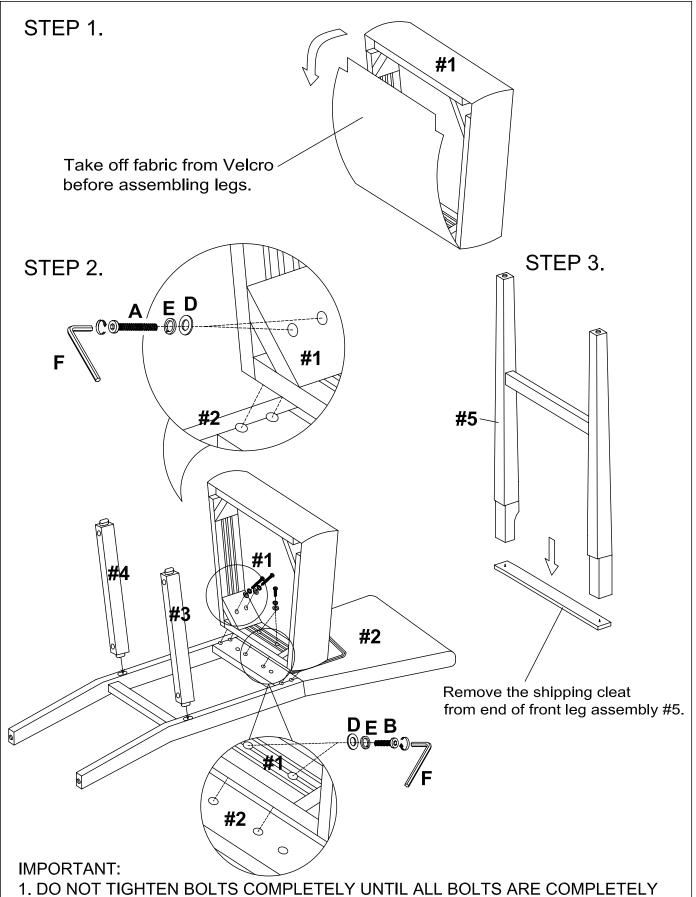

#### HARDWARE IDENTIFICATION

Please line up the hardware with the correct full size image to make sure you are installing the hardware correctly.

| ITEM | PICTURE |                  | DESCRIPTION   | QTY |
|------|---------|------------------|---------------|-----|
| A    |         | (Ø5/16"x3-1/8"L) | LONG BOLT     | 04  |
| В    |         | (Ø5/16"x1-3/4"L) | SHORT BOLT    | 02  |
| С    | ÷       | (Ø3/16"x2"L)     | WOOD SCREW    | 04  |
| D    |         | (Ø5/16")         | FLAT WASHER   | 10  |
| E    |         | (Ø5/16")         | SPRING WASHER | 10  |
| F    |         | (4mm)            | ALLEN KEY     | 01  |
| G    |         | (Ø5/16"x2-3/8"L) | MEDIUM BOLT   | 04  |

Call us toll free at 1-800-262-1852. Or visit our web site <u>www.Linon.com</u> to order spare parts and for care instructions on your newly purchased furniture.

- LINED UP AND INSERTED INTO HOLES / NUTS.
- 2. DO NOT OVER TIGHTEN SCREWS AND BOLTS TO AVOID STRIPPING.