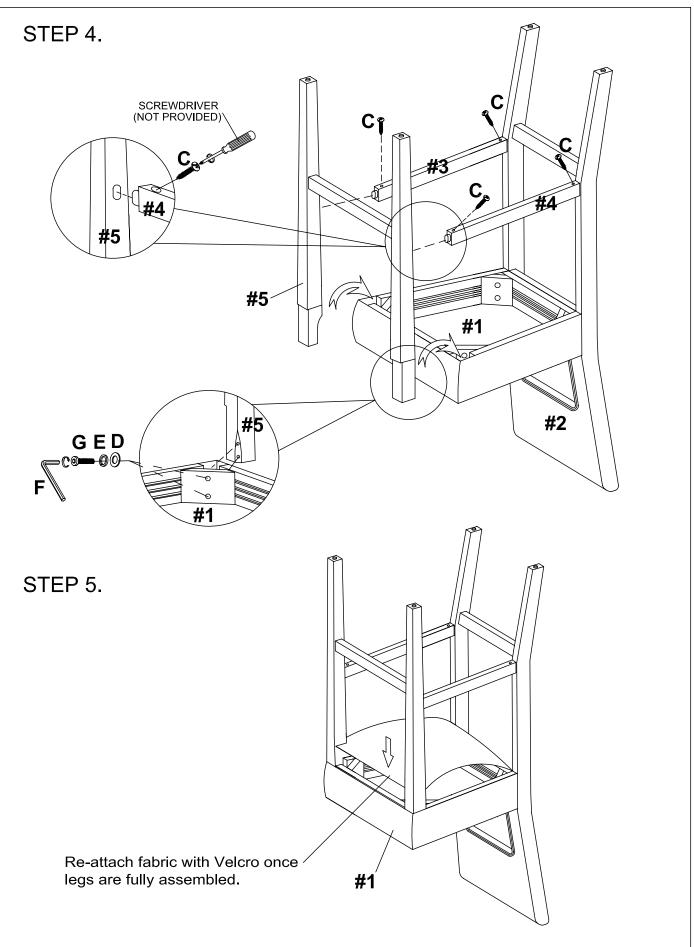

#### HARDWARE IDENTIFICATION

Please line up the hardware with the correct full size image to make sure you are installing the hardware correctly.

| ITEM | PICTURE |                  | DESCRIPTION   | QTY |
|------|---------|------------------|---------------|-----|
| A    |         | (Ø5/16"x3-1/8"L) | LONG BOLT     | 04  |
| В    |         | (Ø5/16"x1-3/4"L) | SHORT BOLT    | 02  |
| С    | ÷       | (Ø3/16"x2"L)     | WOOD SCREW    | 04  |
| D    |         | (Ø5/16")         | FLAT WASHER   | 10  |
| E    |         | (Ø5/16")         | SPRING WASHER | 10  |
| F    |         | (4mm)            | ALLEN KEY     | 01  |
| G    |         | (Ø5/16"x2-3/8"L) | MEDIUM BOLT   | 04  |

Call us toll free at 1-800-262-1852. Or visit our web site <u>www.Linon.com</u> to order spare parts and for care instructions on your newly purchased furniture.

- LINED UP AND INSERTED INTO HOLES / NUTS.
- 2. DO NOT OVER TIGHTEN SCREWS AND BOLTS TO AVOID STRIPPING.